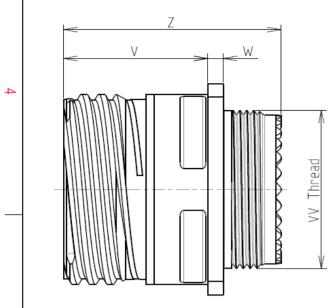

В ΙL

| Connector | dimension     |
|-----------|---------------|
| Dim       | Nominal       |
| Р         | 3.25±0.2      |
| PP        | 4.93±0.2      |
| R1        | 31.75         |
| R2        | 29.36         |
| S         | 39.7±0.3      |
| V         | 20.07+0/-1.25 |
| W         | 2.1/3.2       |
| Z         | 31.5 Max      |
| VV THREAD | M31x1-6g      |