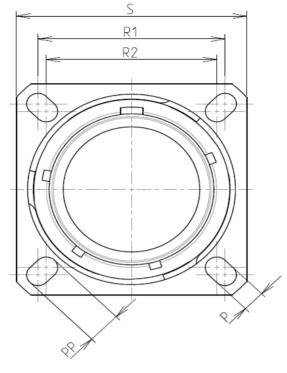

В ΙL

| Connector | dimension     |
|-----------|---------------|
| Dim       | Nominal       |
| Р         | 3.25±0.2      |
| PP        | 4.93±0.2      |
| R1        | 31.75         |
| R2        | 29.36         |
| S         | 39.7±0.3      |
| V         | 20.07+0/-1.25 |
| W         | 2.1/3.2       |
| Z         | 31.5 Max      |
| VV THREAD | M31x1-6g      |