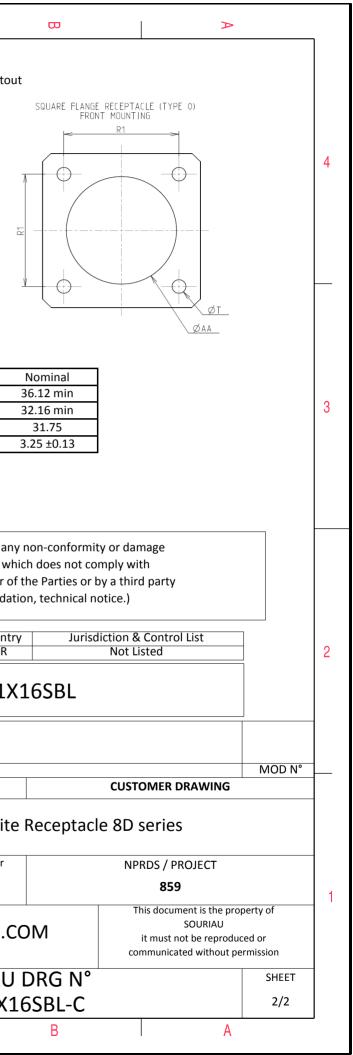

В ΙL

| Connector | dimension     |
|-----------|---------------|
| Dim       | Nominal       |
| Р         | 3.25±0.2      |
| PP        | 4.93±0.2      |
| R1        | 31.75         |
| R2        | 29.36         |
| S         | 39.7±0.3      |
| V         | 20.07+0/-1.25 |
| W         | 2.1/3.2       |
| Z         | 31.5 Max      |
| VV THREAD | M31x1-6g      |

| - | I                                                                                                                                                                                                                                                                                                       | ۵                                                                                                                                                                                                                                                                                                                                                                                                                                                                                                                                                                                                                                                                                                                                                                                                                                                                                                                                                                                                                                                                         | г | m |                                      | 0                                                                                                          |                                       |
|---|---------------------------------------------------------------------------------------------------------------------------------------------------------------------------------------------------------------------------------------------------------------------------------------------------------|---------------------------------------------------------------------------------------------------------------------------------------------------------------------------------------------------------------------------------------------------------------------------------------------------------------------------------------------------------------------------------------------------------------------------------------------------------------------------------------------------------------------------------------------------------------------------------------------------------------------------------------------------------------------------------------------------------------------------------------------------------------------------------------------------------------------------------------------------------------------------------------------------------------------------------------------------------------------------------------------------------------------------------------------------------------------------|---|---|--------------------------------------|------------------------------------------------------------------------------------------------------------|---------------------------------------|
|   |                                                                                                                                                                                                                                                                                                         | Contact Layout                                                                                                                                                                                                                                                                                                                                                                                                                                                                                                                                                                                                                                                                                                                                                                                                                                                                                                                                                                                                                                                            |   |   |                                      | Pa                                                                                                         | anel Cutou                            |
| 4 | -x                                                                                                                                                                                                                                                                                                      | $ \begin{array}{cccccccccccccccccccccccccccccccccccc$                                                                                                                                                                                                                                                                                                                                                                                                                                                                                                                                                                                                                                                                                                                                                                                                                                                                                                                                                                                                                     |   |   | 2                                    | SQUARE FLANGE RECEPTACLE (TYPE 0)<br>REAR MOUNTING                                                         |                                       |
|   | Contact<br>position ID         Locati           A         +.118 (3.00)           B         +.271 (6.88)           C         +.341 (8.66)           D         +.382 (4.62)           E         +.182 (4.62)           F         +.000 (0.00)           G        182 (4.62)           H        308 (7.82) | Contacts           Contacts           Contact position           Contact position           Y-axis         Y-axis           +.322 (8.18)         J        341 (8.66)         +.036 (0.91)           L        118 (3.00)         +.322 (8.18)           J        118 (3.00)         L        118 (3.00)         +.322 (8.18)         J        122 (3.10)        290 (7.37)         N         +.154 (3.39)        122 (3.10)        290 (7.37)         R        094 (2.39)        122 (3.10)        290 (7.37)         R        094 (2.39)        122 (3.10)        220 (7.37)         N        154 (3.39)        022 (1.57)        154 (3.31)        022 (1.57)        154 (3.31)        022 (1.57)        154 (3.31)        022 (1.57)        154 (3.31)         .022 (1.57)        154 (3.31) <t< th=""><th></th><th></th><th>¥</th><th>ØA<br/>Dim</th><th>ŏт_</th></t<> |   |   | ¥                                    | ØA<br>Dim                                                                                                  | ŏт_                                   |
| ى | Sheli Arrangement Num<br>size no. con                                                                                                                                                                                                                                                                   | nber of Size Service Contact Supersedes<br>ntacts contacts rating location<br>16 16 II All MS20055-16                                                                                                                                                                                                                                                                                                                                                                                                                                                                                                                                                                                                                                                                                                                                                                                                                                                                                                                                                                     | - |   |                                      | ØA<br>ØAA<br>R1<br>ØT                                                                                      |                                       |
|   | -                                                                                                                                                                                                                                                                                                       |                                                                                                                                                                                                                                                                                                                                                                                                                                                                                                                                                                                                                                                                                                                                                                                                                                                                                                                                                                                                                                                                           |   |   |                                      |                                                                                                            | bloforer                              |
|   |                                                                                                                                                                                                                                                                                                         |                                                                                                                                                                                                                                                                                                                                                                                                                                                                                                                                                                                                                                                                                                                                                                                                                                                                                                                                                                                                                                                                           |   |   |                                      | SOURIAU shall not be lial<br>due to a use of the Pro<br>the Specifications issued by<br>(professional reco | oducts wh<br>y either of<br>ommendati |
| N |                                                                                                                                                                                                                                                                                                         |                                                                                                                                                                                                                                                                                                                                                                                                                                                                                                                                                                                                                                                                                                                                                                                                                                                                                                                                                                                                                                                                           |   |   |                                      | PN: 80                                                                                                     | Country<br>FR<br>D021X                |
|   |                                                                                                                                                                                                                                                                                                         |                                                                                                                                                                                                                                                                                                                                                                                                                                                                                                                                                                                                                                                                                                                                                                                                                                                                                                                                                                                                                                                                           |   |   | A 30-09-1<br>ISS DAT<br>Designed By: | 2016 First Release<br>E Latest modification - by<br>Date:                                                  |                                       |
|   |                                                                                                                                                                                                                                                                                                         |                                                                                                                                                                                                                                                                                                                                                                                                                                                                                                                                                                                                                                                                                                                                                                                                                                                                                                                                                                                                                                                                           |   |   | SCALE                                | Gener<br>                                                                                                  | nposite                               |
|   |                                                                                                                                                                                                                                                                                                         |                                                                                                                                                                                                                                                                                                                                                                                                                                                                                                                                                                                                                                                                                                                                                                                                                                                                                                                                                                                                                                                                           |   |   | SOURIA                               |                                                                                                            | ±<br>RIAU.C                           |
|   |                                                                                                                                                                                                                                                                                                         |                                                                                                                                                                                                                                                                                                                                                                                                                                                                                                                                                                                                                                                                                                                                                                                                                                                                                                                                                                                                                                                                           |   |   | FORMAT<br>A3                         |                                                                                                            | JRIAU<br>021X1                        |
| l | Н                                                                                                                                                                                                                                                                                                       | G                                                                                                                                                                                                                                                                                                                                                                                                                                                                                                                                                                                                                                                                                                                                                                                                                                                                                                                                                                                                                                                                         | F | E | D                                    | C                                                                                                          |                                       |