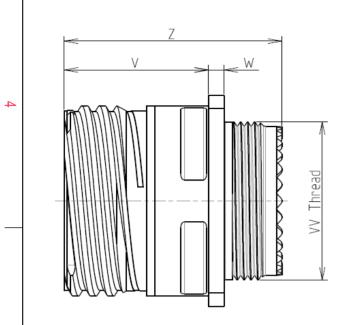

| Dim       | Nominal       |
|-----------|---------------|
| Р         | 3.25±0.2      |
| PP        | 4.93±0.2      |
| R1        | 31.75         |
| R2        | 29.36         |
| S         | 39.7±0.3      |
| V         | 20.07+0/-1.25 |
| W         | 2.1/3.2       |
| Z         | 31.5 Max      |
| 'V THREAD | M31x1-6g      |