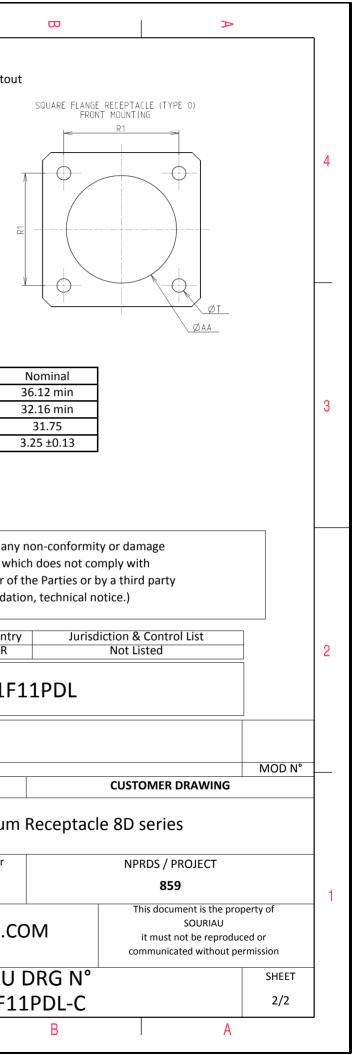

| Dim       | Nominal       |
|-----------|---------------|
| Р         | 3.25±0.2      |
| PP        | 4.93±0.2      |
| R1        | 31.75         |
| R2        | 29.36         |
| S         | 39.7±0.3      |
| V         | 20.07+0/-1.25 |
| W         | 2.1/3.2       |
| Z         | 31.5 Max      |
| 'V THREAD | M31x1-6g      |

|          | <b>工</b>                                                                                                                                                                                                         | ۵                                                                                                                                                                                                                                                                                                                                                                                                                                                                                                                                                                                                                                                                                                                                                                                | н п | m |                        | 0                                                                                                                                               |
|----------|------------------------------------------------------------------------------------------------------------------------------------------------------------------------------------------------------------------|----------------------------------------------------------------------------------------------------------------------------------------------------------------------------------------------------------------------------------------------------------------------------------------------------------------------------------------------------------------------------------------------------------------------------------------------------------------------------------------------------------------------------------------------------------------------------------------------------------------------------------------------------------------------------------------------------------------------------------------------------------------------------------|-----|---|------------------------|-------------------------------------------------------------------------------------------------------------------------------------------------|
|          |                                                                                                                                                                                                                  | Contact Layout                                                                                                                                                                                                                                                                                                                                                                                                                                                                                                                                                                                                                                                                                                                                                                   |     |   |                        | Panel Cutout                                                                                                                                    |
| 4        | -x (                                                                                                                                                                                                             | $ \begin{array}{c}                                     $                                                                                                                                                                                                                                                                                                                                                                                                                                                                                                                                                                                                                                                                                                                         |     |   | T                      | SQUARE FLANGE RECEPTACLE (TYPE 0)<br>REAR MOUNTING                                                                                              |
|          | B         +:306 (7.77)           C         +:348 (8.84)           D         +:227 (5.77)           E         +:000 (0.00)           F         -:227 (5.77)           Shell         Arrangement<br>no.         Nu | Contacts<br>(Insert arrangement 21-11)           ion         Contact<br>Position         Location           Y-axis         position         X-axis         Y-axis<br>(mm)           ID         (mm)         (mm)         (mm)           +332 (8.43)         G         -348 (8.84)         -061 (1.55)           +177 (4.50)         H         -306 (7.77)         +177 (4.50)           -200 (6.86)         K         +000 (0.00)         +123 (3.12)           -353 (8.97)         L         +.000 (0.00)         -115 (3.22)           -353 (8.97)         L         +.000 (0.00)         -115 (3.22)           imber of<br>contacts         Size         Service         Contact         Supersedi<br>location           11         12         I         All         MS20055- | 5   |   | <u>ل</u>               |                                                                                                                                                 |
| ယ        |                                                                                                                                                                                                                  |                                                                                                                                                                                                                                                                                                                                                                                                                                                                                                                                                                                                                                                                                                                                                                                  |     |   |                        | Dim<br>ØA<br>ØAA<br>R1<br>ØT                                                                                                                    |
|          |                                                                                                                                                                                                                  |                                                                                                                                                                                                                                                                                                                                                                                                                                                                                                                                                                                                                                                                                                                                                                                  |     |   |                        |                                                                                                                                                 |
|          |                                                                                                                                                                                                                  |                                                                                                                                                                                                                                                                                                                                                                                                                                                                                                                                                                                                                                                                                                                                                                                  |     |   |                        | SOURIAU shall not be liable for any<br>due to a use of the Products whi<br>the Specifications issued by either of<br>(professional recommendati |
| N        |                                                                                                                                                                                                                  |                                                                                                                                                                                                                                                                                                                                                                                                                                                                                                                                                                                                                                                                                                                                                                                  |     |   |                        | Country<br>FR                                                                                                                                   |
|          |                                                                                                                                                                                                                  |                                                                                                                                                                                                                                                                                                                                                                                                                                                                                                                                                                                                                                                                                                                                                                                  |     |   |                        | PN: 8D021F                                                                                                                                      |
|          |                                                                                                                                                                                                                  |                                                                                                                                                                                                                                                                                                                                                                                                                                                                                                                                                                                                                                                                                                                                                                                  |     |   | A 02-11-               | 2016 First Release                                                                                                                              |
|          |                                                                                                                                                                                                                  |                                                                                                                                                                                                                                                                                                                                                                                                                                                                                                                                                                                                                                                                                                                                                                                  |     |   | ISS DA<br>Designed By: | TE Latest modification - by<br>Date:                                                                                                            |
|          |                                                                                                                                                                                                                  |                                                                                                                                                                                                                                                                                                                                                                                                                                                                                                                                                                                                                                                                                                                                                                                  |     |   | TITLE                  | Aluminium                                                                                                                                       |
| <u> </u> |                                                                                                                                                                                                                  |                                                                                                                                                                                                                                                                                                                                                                                                                                                                                                                                                                                                                                                                                                                                                                                  |     |   | SCALE<br>NA            | General linear<br>Tolerances:<br>±                                                                                                              |
|          |                                                                                                                                                                                                                  |                                                                                                                                                                                                                                                                                                                                                                                                                                                                                                                                                                                                                                                                                                                                                                                  |     |   | SOURI                  | AU WWW.SOURIAU.CO                                                                                                                               |
|          |                                                                                                                                                                                                                  |                                                                                                                                                                                                                                                                                                                                                                                                                                                                                                                                                                                                                                                                                                                                                                                  |     | _ | FORMAT<br>A3           | SOURIAU<br>8D021F1                                                                                                                              |
|          | Н                                                                                                                                                                                                                | G                                                                                                                                                                                                                                                                                                                                                                                                                                                                                                                                                                                                                                                                                                                                                                                | F   | E | D                      | C                                                                                                                                               |