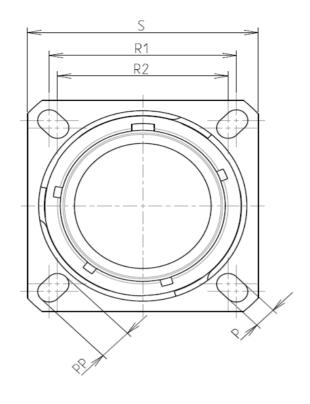

| Dim       | Nominal       |
|-----------|---------------|
| Р         | 3.25±0.2      |
| PP        | 4.93±0.2      |
| R1        | 31.75         |
| R2        | 29.36         |
| S         | 39.7±0.3      |
| V         | 20.07+0/-1.25 |
| W         | 2.1/3.2       |
| Z         | 31.5 Max      |
| 'V THREAD | M31x1-6g      |