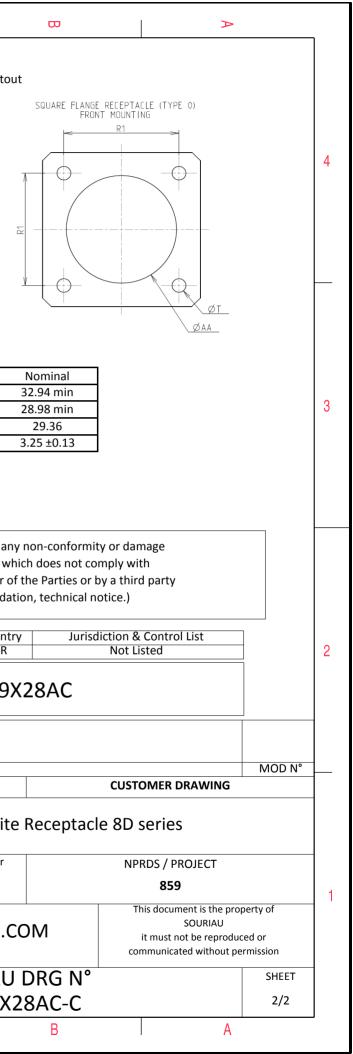

С

| Connector dimension |               |  |  |
|---------------------|---------------|--|--|
| Dim                 | Nominal       |  |  |
| Р                   | 3.25±0.2      |  |  |
| РР                  | 4.93±0.2      |  |  |
| R1                  | 29.36         |  |  |
| R2                  | 26.97         |  |  |
| S                   | 36.5±0.3      |  |  |
| V                   | 20.83+0/-1.25 |  |  |
| W                   | 2.1/2.5       |  |  |
| Z                   | 31.5 Max      |  |  |
| VV THREAD           | M28x1-6g      |  |  |

|          | T                                                                                                                                                                                                  | ۵<br>ا                                                                                                                                                                                                                                                                                                                                                                                                                                                                                                                                                                                                                                                                                                                                                                                                                                                                                                                                                                                                                                                                                                                                                                                                                                                                                        | п | m |                                         | C                                                 |                                                                                                            |
|----------|----------------------------------------------------------------------------------------------------------------------------------------------------------------------------------------------------|-----------------------------------------------------------------------------------------------------------------------------------------------------------------------------------------------------------------------------------------------------------------------------------------------------------------------------------------------------------------------------------------------------------------------------------------------------------------------------------------------------------------------------------------------------------------------------------------------------------------------------------------------------------------------------------------------------------------------------------------------------------------------------------------------------------------------------------------------------------------------------------------------------------------------------------------------------------------------------------------------------------------------------------------------------------------------------------------------------------------------------------------------------------------------------------------------------------------------------------------------------------------------------------------------|---|---|-----------------------------------------|---------------------------------------------------|------------------------------------------------------------------------------------------------------------|
|          |                                                                                                                                                                                                    | Contact Layout                                                                                                                                                                                                                                                                                                                                                                                                                                                                                                                                                                                                                                                                                                                                                                                                                                                                                                                                                                                                                                                                                                                                                                                                                                                                                |   |   |                                         |                                                   | Panel Cutout                                                                                               |
| 4        |                                                                                                                                                                                                    |                                                                                                                                                                                                                                                                                                                                                                                                                                                                                                                                                                                                                                                                                                                                                                                                                                                                                                                                                                                                                                                                                                                                                                                                                                                                                               |   |   | A                                       | SQUARE FLANGE RECEPTACLE (<br>REAR MOUNTING<br>R1 |                                                                                                            |
|          | Contact         Contact li           position         X.axis           ID         (mm)           A         +.066 (1.06)                                                                            | Y-axis contact position ID (mm) (mm) (mm) (mm) (mm)                                                                                                                                                                                                                                                                                                                                                                                                                                                                                                                                                                                                                                                                                                                                                                                                                                                                                                                                                                                                                                                                                                                                                                                                                                           |   |   | ب<br>ح                                  |                                                   |                                                                                                            |
| ω        | C + 286 (7.26)<br>D + 345 (8.76)<br>E + 357 (9.07)<br>F + 321 (8.15)<br>H + 130 (3.30)<br>J + 000 (0.00)<br>K - 130 (3.30)<br>L - 242 (6.15)<br>M - 321 (8.15)<br>N - 357 (9.07)<br>P - 345 (8.76) | +306 (7.75)         S         -189 (4.80)         +306 (7.75)           +217 (5.51)         T         -066 (1.68)         +335 (8.97)           +089 (2.49)         U         +000 (0.00)         +233 (8.97)           -033 (0.84)         V         +124 (3.15)         +193 (4.90)           -160 (4.06)         W         +220 (5.73)         N05 (2.41)           -285 (6.73)         X         +228 (5.79)         -033 (0.84)           -335 (6.51)         Y         +174 (4.42)         -151 (3.84)           -356 (6.73)         L         -282 (5.79)         -033 (0.84)           -336 (6.51)         2         +174 (4.42)         -151 (3.84)           -356 (6.73)         L         -226 (5.77)         -033 (0.84)           -336 (6.51)         2         -209 (5.31)         +005 (2.41)           -330 (0.84)         1.714 (4.42)         -151 (3.84)           -303 (0.84)         1.412 (3.15)         +193 (4.90)           +098 (2.49)         2         +000 (0.00)         +062 (1.57)           mber of         Size         Service         Contacts           contacts         contacts         rating         location           2         16         1         All otheres <td></td> <td></td> <td></td> <td></td> <td>Dim<br/>ØA<br/>ØAA<br/>R1<br/>ØT</td> |   |   |                                         |                                                   | Dim<br>ØA<br>ØAA<br>R1<br>ØT                                                                               |
|          | -                                                                                                                                                                                                  |                                                                                                                                                                                                                                                                                                                                                                                                                                                                                                                                                                                                                                                                                                                                                                                                                                                                                                                                                                                                                                                                                                                                                                                                                                                                                               |   |   |                                         |                                                   |                                                                                                            |
| N        |                                                                                                                                                                                                    |                                                                                                                                                                                                                                                                                                                                                                                                                                                                                                                                                                                                                                                                                                                                                                                                                                                                                                                                                                                                                                                                                                                                                                                                                                                                                               |   |   |                                         | due to a use<br>the Specifications                | ot be liable for any<br>of the Products whi<br>issued by either of<br>onal recommendation<br>Country<br>FR |
|          |                                                                                                                                                                                                    |                                                                                                                                                                                                                                                                                                                                                                                                                                                                                                                                                                                                                                                                                                                                                                                                                                                                                                                                                                                                                                                                                                                                                                                                                                                                                               |   |   |                                         | Р                                                 | N: 8D019X                                                                                                  |
|          |                                                                                                                                                                                                    |                                                                                                                                                                                                                                                                                                                                                                                                                                                                                                                                                                                                                                                                                                                                                                                                                                                                                                                                                                                                                                                                                                                                                                                                                                                                                               |   |   | A 02-11-202<br>ISS DATE<br>Designed By: | L6 First Release<br>Latest modificatio<br>Date:   | n - by                                                                                                     |
|          |                                                                                                                                                                                                    |                                                                                                                                                                                                                                                                                                                                                                                                                                                                                                                                                                                                                                                                                                                                                                                                                                                                                                                                                                                                                                                                                                                                                                                                                                                                                               |   |   | TITLE                                   |                                                   | Composite                                                                                                  |
| <b>_</b> |                                                                                                                                                                                                    |                                                                                                                                                                                                                                                                                                                                                                                                                                                                                                                                                                                                                                                                                                                                                                                                                                                                                                                                                                                                                                                                                                                                                                                                                                                                                               |   |   | SCALE<br>NA                             |                                                   | General linear<br>Tolerances:<br>±                                                                         |
|          |                                                                                                                                                                                                    |                                                                                                                                                                                                                                                                                                                                                                                                                                                                                                                                                                                                                                                                                                                                                                                                                                                                                                                                                                                                                                                                                                                                                                                                                                                                                               |   |   | SOURIAU                                 | J www.                                            | SOURIAU.C                                                                                                  |
|          |                                                                                                                                                                                                    |                                                                                                                                                                                                                                                                                                                                                                                                                                                                                                                                                                                                                                                                                                                                                                                                                                                                                                                                                                                                                                                                                                                                                                                                                                                                                               |   |   | FORMAT<br>A3                            | 1                                                 | SOURIAU<br>8D019X2                                                                                         |
| l        | Н                                                                                                                                                                                                  | G                                                                                                                                                                                                                                                                                                                                                                                                                                                                                                                                                                                                                                                                                                                                                                                                                                                                                                                                                                                                                                                                                                                                                                                                                                                                                             | F | E | D                                       | С                                                 |                                                                                                            |