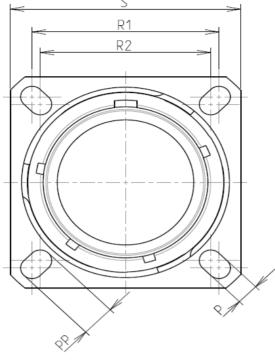

С

| Connector dimension |               |  |  |
|---------------------|---------------|--|--|
| Dim                 | Nominal       |  |  |
| Р                   | 3.25±0.2      |  |  |
| РР                  | 4.93±0.2      |  |  |
| R1                  | 29.36         |  |  |
| R2                  | 26.97         |  |  |
| S                   | 36.5±0.3      |  |  |
| V                   | 20.83+0/-1.25 |  |  |
| W                   | 2.1/2.5       |  |  |
| Z                   | 31.5 Max      |  |  |
| VV THREAD           | M28x1-6g      |  |  |