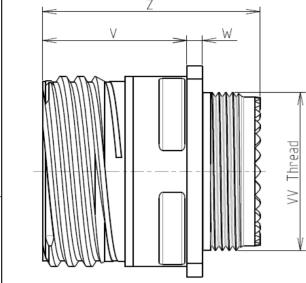

С

| Connector dimension |               |  |  |
|---------------------|---------------|--|--|
| Dim                 | Nominal       |  |  |
| Р                   | 3.25±0.2      |  |  |
| РР                  | 4.93±0.2      |  |  |
| R1                  | 29.36         |  |  |
| R2                  | 26.97         |  |  |
| S                   | 36.5±0.3      |  |  |
| V                   | 20.83+0/-1.25 |  |  |
| W                   | 2.1/2.5       |  |  |
| Z                   | 31.5 Max      |  |  |
| VV THREAD           | M28x1-6g      |  |  |