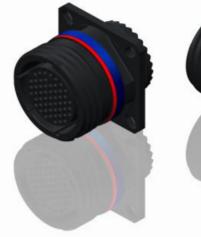

Е

SOURIAU shall not be liable for due to a use of the Products the Specifications issued by either (professional recomment

| Image: Receptacle 8D series                                                                                                                                                                                                                                                                                                                                                                                                                                                                                                                                                                                                                                                                                                                                                                                                                             |                           |                                                    |                                      |             |        |   |
|---------------------------------------------------------------------------------------------------------------------------------------------------------------------------------------------------------------------------------------------------------------------------------------------------------------------------------------------------------------------------------------------------------------------------------------------------------------------------------------------------------------------------------------------------------------------------------------------------------------------------------------------------------------------------------------------------------------------------------------------------------------------------------------------------------------------------------------------------------|---------------------------|----------------------------------------------------|--------------------------------------|-------------|--------|---|
| SEXAMPLE       3         any non-conformity or damage       any non-conformity or damage         which does not comply with       r         r of the Parties or by a third party       dation, technical notice.)         Intry       Jurisdiction & Control List         PX28AC       MOD N°         Guestion       MOD N°         Ite Receptacle 8D series       MOD N°         Ite Receptacle 8D series       MOD N°         Ite Receptacle 8D series       Inst document is the property of SOURIAD         Ite Receptacle 8D series       It must not be reproduced or communicated without permission         V_COM       This document is the property of SOURIAD         It must not be reproduced or communicated without permission       SHEET         JU DRG N°       SHEET         J/2       Introduced or communicated without permission |                           | σ                                                  |                                      | Þ           |        |   |
| SEXAMPLE       3         any non-conformity or damage       any non-conformity or damage         which does not comply with       r         r of the Parties or by a third party       dation, technical notice.)         Intry       Jurisdiction & Control List         PX28AC       MOD N°         Guestion       MOD N°         Ite Receptacle 8D series       MOD N°         Ite Receptacle 8D series       MOD N°         Ite Receptacle 8D series       Inst document is the property of SOURIAD         Ite Receptacle 8D series       It must not be reproduced or communicated without permission         V_COM       This document is the property of SOURIAD         It must not be reproduced or communicated without permission       SHEET         JU DRG N°       SHEET         J/2       Introduced or communicated without permission |                           |                                                    |                                      |             |        |   |
| S EXAMPLE         any non-conformity or damage         which does not comply with         er of the Parties or by a third party         idation, technical notice.)         untry       Jurisdiction & Control List         R       Not Listed         9X28AC         MOD N°         CUSTOMER DRAWING         Site Receptacle 8D series         ar       NPRDS / PROJECT         859         1         0.COM         This document is the property of SOURIAU         it must not be reproduced or communicated without permission         AU DRG N°         X28AC-C                                                                                                                                                                                                                                                                                    |                           |                                                    |                                      |             |        | 4 |
| S EXAMPLE         any non-conformity or damage         which does not comply with         er of the Parties or by a third party         idation, technical notice.)         untry       Jurisdiction & Control List         R       Not Listed         9X28AC         MOD N°         CUSTOMER DRAWING         Site Receptacle 8D series         ar       NPRDS / PROJECT         859         1         0.COM         This document is the property of SOURIAU         it must not be reproduced or communicated without permission         AU DRG N°         X28AC-C                                                                                                                                                                                                                                                                                    |                           |                                                    |                                      |             |        |   |
| which does not comply with<br>er of the Parties or by a third party<br>idation, technical notice.) 2     Intry Jurisdiction & Control List   R Not Listed     9X28AC     MOD N°     CUSTOMER DRAWING     Site Receptacle 8D series     ar   NPRDS / PROJECT   859     1     NCOM   This document is the property of SOURIAU it must not be reproduced or communicated without permission   AU DRG N°   X28AC-C                                                                                                                                                                                                                                                                                                                                                                                                                                          | AS EXA                    | AMPLE                                              |                                      |             |        | 3 |
| R Not Listed 2   9X28AC MOD N°   SUBJECT MOD N°   CUSTOMER DRAWING   Site Receptacle 8D series  ar   NPRDS / PROJECT   859   1   0.COM   This document is the property of SOURIAU it must not be reproduced or communicated without permission   NU DRG N°   X28AC-C                                                                                                                                                                                                                                                                                                                                                                                                                                                                                                                                                                                    | whic<br>er of t           | h does not co<br>he Parties or b<br>n, technical n | mply with<br>by a third p<br>otice.) | party       |        |   |
| MOD N°<br>CUSTOMER DRAWING<br>Site Receptacle 8D series<br>ar NPRDS / PROJECT<br>859<br>U.COM<br>This document is the property of<br>SOURIAU<br>it must not be reproduced or<br>communicated without permission<br>AU DRG N°<br>X28AC-C<br>1/2                                                                                                                                                                                                                                                                                                                                                                                                                                                                                                                                                                                                          | untry<br>FR               | Jurisd                                             |                                      |             |        | 2 |
| CUSTOMER DRAWING         Site Receptacle 8D series         Interview of Sourial Series         Interview of Sourial Sourial Interview of Sourial Interview of Sourial Interview of Sourial Interview of Communicated without permission         V.COM       This document is the property of Sourial Interview of Communicated without permission         V.COM       Shut and the reproduced or Communicated without permission         V.DRG N°       SHEET         X28AC-C       1/2                                                                                                                                                                                                                                                                                                                                                                 | 9X2                       | 28AC                                               |                                      |             |        | _ |
| CUSTOMER DRAWING         Site Receptacle 8D series         Interview of Sourial Series         Interview of Sourial Sourial Interview of Sourial Interview of Sourial Interview of Sourial Interview of Communicated without permission         V.COM       This document is the property of Sourial Interview of Communicated without permission         V.COM       Shut and the reproduced or Communicated without permission         V.DRG N°       SHEET         X28AC-C       1/2                                                                                                                                                                                                                                                                                                                                                                 |                           |                                                    |                                      |             |        |   |
| Ar NPRDS / PROJECT<br>859<br>1.COM<br>This document is the property of<br>SOURIAU<br>it must not be reproduced or<br>communicated without permission<br>NU DRG N°<br>X28AC-C<br>1/2                                                                                                                                                                                                                                                                                                                                                                                                                                                                                                                                                                                                                                                                     |                           |                                                    | CUSTO                                | MER DRAWING | MOD N° |   |
| 859       This document is the property of SOURIAU it must not be reproduced or communicated without permission       NU DRG N°     SHEET       X28AC-C     1/2                                                                                                                                                                                                                                                                                                                                                                                                                                                                                                                                                                                                                                                                                         | site Receptacle 8D series |                                                    |                                      |             |        |   |
| This document is the property of SOURIAU     it must not be reproduced or communicated without permission       UDRG N°     SHEET       X28AC-C     1/2                                                                                                                                                                                                                                                                                                                                                                                                                                                                                                                                                                                                                                                                                                 | ar                        |                                                    | NPRE                                 |             |        |   |
| X28AC-C 1/2                                                                                                                                                                                                                                                                                                                                                                                                                                                                                                                                                                                                                                                                                                                                                                                                                                             | J.CC                      | COM SOURIAU<br>it must not be reproduced or        |                                      |             |        | 1 |
|                                                                                                                                                                                                                                                                                                                                                                                                                                                                                                                                                                                                                                                                                                                                                                                                                                                         |                           |                                                    |                                      |             |        |   |
| D I A                                                                                                                                                                                                                                                                                                                                                                                                                                                                                                                                                                                                                                                                                                                                                                                                                                                   | X2                        |                                                    |                                      | ٨           | 1/2    | J |
|                                                                                                                                                                                                                                                                                                                                                                                                                                                                                                                                                                                                                                                                                                                                                                                                                                                         |                           | U                                                  | I                                    | A           |        |   |