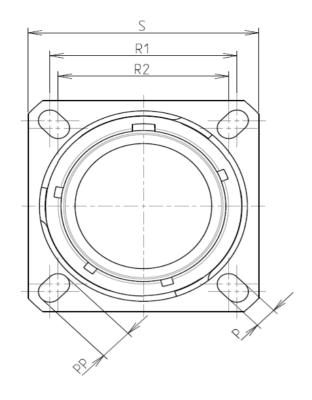

L

|           | dimension   |
|-----------|-------------|
| Dim       | Nominal     |
| Р         | 3.25±0.2    |
| PP        | 4.93±0.2    |
| R1        | 29.36       |
| R2        | 26.97       |
| S         | 36.5±0.3    |
| V'        | 19.5+1.4/-0 |
| W'        | 2.1/3.65    |
| Ζ'        | 32 Max      |
| /V THREAD | M28x1-6g    |