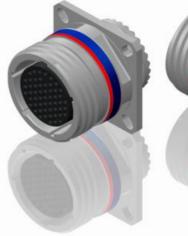

## CHARACTERISTICS

BASIC SERIES:

SHELL SIZE : 19

PLATING : M = Nickel

Н

SHELL TYPE : Square Flange Receptacle

CONTACT TYPE : Standard Crimp Contact

ယ

Delivered W/O Contacts

CONTACT LAYOUT : 19-28

CONTACT TYPE : SOCKET(500 Matings)

Е

ORIENTATION : D

|                                                                             | σ                                                                      |                             | Þ         |        |   |  |
|-----------------------------------------------------------------------------|------------------------------------------------------------------------|-----------------------------|-----------|--------|---|--|
|                                                                             |                                                                        |                             |           |        |   |  |
|                                                                             |                                                                        |                             |           |        | 4 |  |
| S EXA                                                                       | AMPLE                                                                  |                             |           |        | 3 |  |
| whic<br>er of t                                                             | non-conformit<br>ch does not co<br>he Parties or t<br>on, technical no | mply with<br>by a third par | ty        |        |   |  |
| intry<br>R                                                                  |                                                                        |                             |           |        |   |  |
|                                                                             | Not Listed                                                             |                             |           |        |   |  |
|                                                                             |                                                                        |                             |           |        |   |  |
|                                                                             |                                                                        | CUSTOME                     | R DRAWING | MOD N° | - |  |
| ite Receptacle 8D series                                                    |                                                                        |                             |           |        |   |  |
| ar                                                                          | NPRDS / PROJECT<br>859                                                 |                             |           |        |   |  |
| This document is the property of<br>SOURIAU<br>it must not be reproduced or |                                                                        |                             |           |        | 1 |  |
| Communicated without permission UDRG N° SHEET                               |                                                                        |                             |           | -      |   |  |
|                                                                             | 8SDL-C                                                                 |                             |           | 1/2    |   |  |
|                                                                             | В                                                                      |                             | А         |        | - |  |
|                                                                             |                                                                        |                             |           |        |   |  |