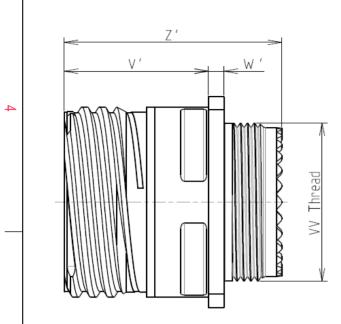

L

|           | dimension   |
|-----------|-------------|
| Dim       | Nominal     |
| Р         | 3.25±0.2    |
| PP        | 4.93±0.2    |
| R1        | 29.36       |
| R2        | 26.97       |
| S         | 36.5±0.3    |
| V'        | 19.5+1.4/-0 |
| W'        | 2.1/3.65    |
| Ζ'        | 32 Max      |
| /V THREAD | M28x1-6g    |