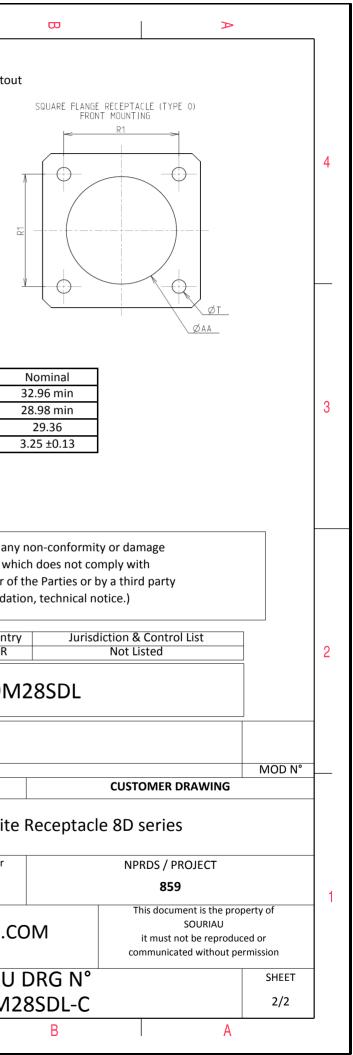

L

|           | dimension   |
|-----------|-------------|
| Dim       | Nominal     |
| Р         | 3.25±0.2    |
| PP        | 4.93±0.2    |
| R1        | 29.36       |
| R2        | 26.97       |
| S         | 36.5±0.3    |
| V'        | 19.5+1.4/-0 |
| W'        | 2.1/3.65    |
| Ζ'        | 32 Max      |
| /V THREAD | M28x1-6g    |

|   | T                                                                                                                                                                                                                                                                                                                           | ۵                                                                                                                                                                                                                                                                                                                                                                                                                                                                                                                                                                                                                                                                                                                                                                                                                                                                                                                                                                                                                                                                                                                                                                                                                               | п П | m |                                        | C                                                |                                                                                                       |
|---|-----------------------------------------------------------------------------------------------------------------------------------------------------------------------------------------------------------------------------------------------------------------------------------------------------------------------------|---------------------------------------------------------------------------------------------------------------------------------------------------------------------------------------------------------------------------------------------------------------------------------------------------------------------------------------------------------------------------------------------------------------------------------------------------------------------------------------------------------------------------------------------------------------------------------------------------------------------------------------------------------------------------------------------------------------------------------------------------------------------------------------------------------------------------------------------------------------------------------------------------------------------------------------------------------------------------------------------------------------------------------------------------------------------------------------------------------------------------------------------------------------------------------------------------------------------------------|-----|---|----------------------------------------|--------------------------------------------------|-------------------------------------------------------------------------------------------------------|
|   |                                                                                                                                                                                                                                                                                                                             | Contact Layout                                                                                                                                                                                                                                                                                                                                                                                                                                                                                                                                                                                                                                                                                                                                                                                                                                                                                                                                                                                                                                                                                                                                                                                                                  |     |   |                                        |                                                  | Panel Cutout                                                                                          |
| 4 |                                                                                                                                                                                                                                                                                                                             |                                                                                                                                                                                                                                                                                                                                                                                                                                                                                                                                                                                                                                                                                                                                                                                                                                                                                                                                                                                                                                                                                                                                                                                                                                 |     |   | A                                      | SQUARE FLANGE RECEPTACLE (T<br>REAR MOUNTING     |                                                                                                       |
|   | Contact         Contact Ic           position         X-avis           ID         (mm)           A         +.066 (1.68)                                                                                                                                                                                                     | Y-axis position ID X-axis Y-axis (mm) +.353 (8.97) R286 (7.26) +.217 (5.51)                                                                                                                                                                                                                                                                                                                                                                                                                                                                                                                                                                                                                                                                                                                                                                                                                                                                                                                                                                                                                                                                                                                                                     |     |   | <u></u>                                |                                                  | ØT.                                                                                                   |
| ω | $\begin{array}{c} {\rm C} & +266(7.26) \\ {\rm D} & +345(8.76) \\ {\rm E} & +357(9.07) \\ {\rm F} & +321(8.15) \\ {\rm G} & +242(6.15) \\ {\rm H} & +130(3.30) \\ {\rm J} & +000(0.00) \\ {\rm K} & -130(3.30) \\ {\rm L} & -242(6.15) \\ {\rm M} & -321(8.15) \\ {\rm N} & -357(9.07) \\ {\rm P} & -345(8.76) \end{array}$ | •.305 (7.75)         S        189 (4.80)         *.305 (7.75)           •.217 (5.51)         T        066 (1.68)         *.233 (8.97)           •.038 (2.49)         U         *.000 (0.00)         *.230 (5.84)           •.033 (0.84)         V         +.124 (3.15)         +.193 (4.90)          160 (4.06)         W         +.209 (5.31)         +.095 (2.41)          285 (6.73)         X         +.228 (5.79)        033 (0.84)          335 (8.51)         Q        174 (4.42)        151 (3.84)          356 (6.73)         X         +.228 (5.79)        033 (0.84)          335 (8.51)         Q        174 (4.42)        151 (3.84)          356 (6.73)         L        209 (5.31)         +.095 (2.41)          335 (8.51)         Q        174 (4.42)        151 (3.84)          356 (6.73)         L        228 (5.79)        033 (0.84)          335 (8.51)         Q        174 (4.42)        151 (3.84)          356 (6.73)         L        228 (5.79)        033 (0.84)          160 (4.06)         Q        209 (5.31)         +.095 (2.41)          133 (0.84)         d        124 (3.15)         +.193 (4.90) </td <td></td> <td></td> <td></td> <td></td> <td>Dim<br/>ØA<br/>ØAA<br/>R1<br/>ØT</td> |     |   |                                        |                                                  | Dim<br>ØA<br>ØAA<br>R1<br>ØT                                                                          |
|   | -                                                                                                                                                                                                                                                                                                                           |                                                                                                                                                                                                                                                                                                                                                                                                                                                                                                                                                                                                                                                                                                                                                                                                                                                                                                                                                                                                                                                                                                                                                                                                                                 |     |   | [                                      | SOURIAL chall a                                  | at he lieble for any                                                                                  |
| 0 |                                                                                                                                                                                                                                                                                                                             |                                                                                                                                                                                                                                                                                                                                                                                                                                                                                                                                                                                                                                                                                                                                                                                                                                                                                                                                                                                                                                                                                                                                                                                                                                 |     |   |                                        | due to a use o<br>the Specifications i           | ot be liable for any<br>f the Products whi<br>ssued by either of<br>nal recommendati<br>Country<br>FR |
|   |                                                                                                                                                                                                                                                                                                                             |                                                                                                                                                                                                                                                                                                                                                                                                                                                                                                                                                                                                                                                                                                                                                                                                                                                                                                                                                                                                                                                                                                                                                                                                                                 |     |   |                                        | PN                                               | l: 8D019M                                                                                             |
|   |                                                                                                                                                                                                                                                                                                                             |                                                                                                                                                                                                                                                                                                                                                                                                                                                                                                                                                                                                                                                                                                                                                                                                                                                                                                                                                                                                                                                                                                                                                                                                                                 |     |   | A 08-10-20<br>ISS DATE<br>Designed By: | 16 First Release<br>Latest modification<br>Date: | ı - by                                                                                                |
|   |                                                                                                                                                                                                                                                                                                                             |                                                                                                                                                                                                                                                                                                                                                                                                                                                                                                                                                                                                                                                                                                                                                                                                                                                                                                                                                                                                                                                                                                                                                                                                                                 |     |   | SCALE                                  |                                                  | Composite<br>General linear                                                                           |
| - |                                                                                                                                                                                                                                                                                                                             |                                                                                                                                                                                                                                                                                                                                                                                                                                                                                                                                                                                                                                                                                                                                                                                                                                                                                                                                                                                                                                                                                                                                                                                                                                 |     |   | NA                                     |                                                  | Tolerances:<br>±                                                                                      |
|   |                                                                                                                                                                                                                                                                                                                             |                                                                                                                                                                                                                                                                                                                                                                                                                                                                                                                                                                                                                                                                                                                                                                                                                                                                                                                                                                                                                                                                                                                                                                                                                                 |     |   | SOURIA                                 |                                                  | Souriau.co                                                                                            |
|   |                                                                                                                                                                                                                                                                                                                             |                                                                                                                                                                                                                                                                                                                                                                                                                                                                                                                                                                                                                                                                                                                                                                                                                                                                                                                                                                                                                                                                                                                                                                                                                                 |     |   | FORMAT<br>A3                           |                                                  | SOURIAU<br>8D019M2                                                                                    |
| l | Н                                                                                                                                                                                                                                                                                                                           | G                                                                                                                                                                                                                                                                                                                                                                                                                                                                                                                                                                                                                                                                                                                                                                                                                                                                                                                                                                                                                                                                                                                                                                                                                               | F   | E | D                                      | С                                                |                                                                                                       |