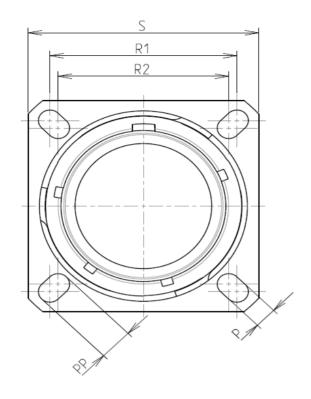

L

| Connector dimension |             |  |  |
|---------------------|-------------|--|--|
| Dim                 | Nominal     |  |  |
| Р                   | 3.25±0.2    |  |  |
| PP                  | 4.93±0.2    |  |  |
| R1                  | 29.36       |  |  |
| R2                  | 26.97       |  |  |
| S                   | 36.5±0.3    |  |  |
| V'                  | 19.5+1.4/-0 |  |  |
| W'                  | 2.1/3.65    |  |  |
| Ζ'                  | 32 Max      |  |  |
| VV THREAD           | M28x1-6g    |  |  |