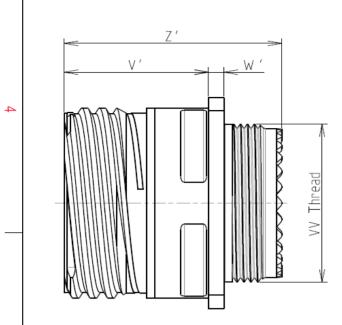

L

| Connector dimension |             |  |  |
|---------------------|-------------|--|--|
| Dim                 | Nominal     |  |  |
| Р                   | 3.25±0.2    |  |  |
| PP                  | 4.93±0.2    |  |  |
| R1                  | 29.36       |  |  |
| R2                  | 26.97       |  |  |
| S                   | 36.5±0.3    |  |  |
| V'                  | 19.5+1.4/-0 |  |  |
| W'                  | 2.1/3.65    |  |  |
| Ζ'                  | 32 Max      |  |  |
| VV THREAD           | M28x1-6g    |  |  |