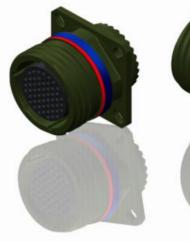

## CHARACTERISTICS

BASIC SERIES:

SHELL SIZE : 19

Н

SHELL TYPE : Square Flange Receptacle

CONTACT TYPE : Standard Crimp Contact

PLATING : J = Olive drab Cadmium

ယ

Delivered W/O Contacts

CONTACT LAYOUT : 19-28

CONTACT TYPE : SOCKET(500 Matings)

Е

ORIENTATION : D

| Φ                                                                                    |                                                                                                           | A       |        |   |  |
|--------------------------------------------------------------------------------------|-----------------------------------------------------------------------------------------------------------|---------|--------|---|--|
|                                                                                      |                                                                                                           |         |        |   |  |
|                                                                                      |                                                                                                           |         |        | 4 |  |
|                                                                                      |                                                                                                           |         |        | 3 |  |
| S EXAMPLE                                                                            |                                                                                                           |         |        | 0 |  |
| any non-conformi<br>which does not co<br>of the Parties or l<br>adation, technical n | mply with<br>by a third party                                                                             | ,       |        |   |  |
| untry Jurisc<br>FR                                                                   | liction & Contro<br>Not Listed                                                                            | ol List |        | 2 |  |
| 9J28SDL                                                                              | 28SDL                                                                                                     |         |        |   |  |
|                                                                                      |                                                                                                           |         | MOD N° |   |  |
|                                                                                      | CUSTOMER                                                                                                  | DRAWING |        |   |  |
| site Receptac                                                                        | e Receptacle 8D series                                                                                    |         |        |   |  |
| ar                                                                                   | NPRDS / F<br><b>85</b>                                                                                    |         |        | 1 |  |
| J.COM                                                                                | COM This document is the property of SOURIAU it must not be reproduced or communicated without permission |         |        |   |  |
| U DRG N°                                                                             | 1                                                                                                         |         | SHEET  |   |  |
| J28SDL-C                                                                             |                                                                                                           | A       | 1/2    | J |  |
| _                                                                                    |                                                                                                           |         |        |   |  |