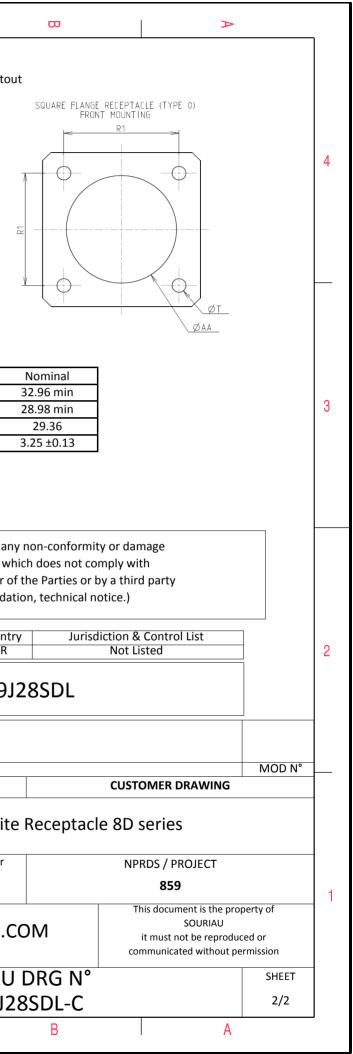

L

| Connector dimension |             |  |  |
|---------------------|-------------|--|--|
| Dim                 | Nominal     |  |  |
| Р                   | 3.25±0.2    |  |  |
| PP                  | 4.93±0.2    |  |  |
| R1                  | 29.36       |  |  |
| R2                  | 26.97       |  |  |
| S                   | 36.5±0.3    |  |  |
| V'                  | 19.5+1.4/-0 |  |  |
| W'                  | 2.1/3.65    |  |  |
| Ζ'                  | 32 Max      |  |  |
| VV THREAD           | M28x1-6g    |  |  |