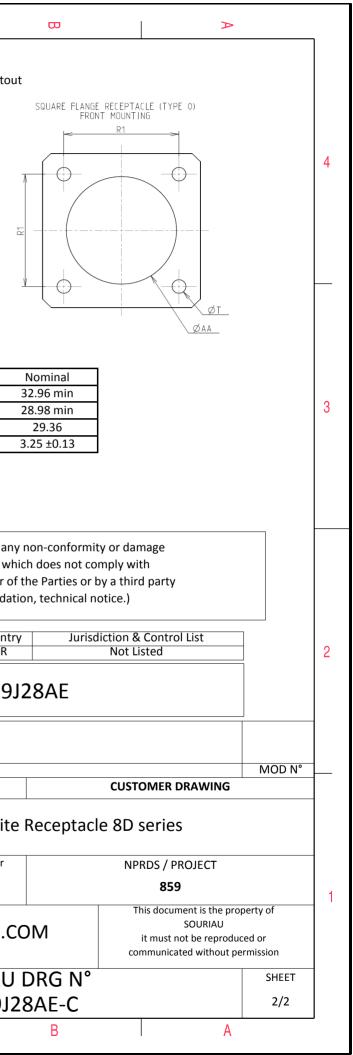

Е

| Dim       | Nominal     |  |
|-----------|-------------|--|
| Р         | 3.25±0.2    |  |
| PP        | 4.93±0.2    |  |
| R1        | 29.36       |  |
| R2        | 26.97       |  |
| S         | 36.5±0.3    |  |
| V'        | 19.5+1.4/-0 |  |
| W'        | 2.1/3.65    |  |
| Ζ'        | 32 Max      |  |
| /V THREAD | M28x1-6g    |  |

|   | T                                                                                                                                                                                                  | ۵                                                                                                                                                                                                                                                                                                                                                                                                                                                                                                                                                                                                                                                                                                                                                                                                                                                                                                                                                                                                                                                                                                                                                                             | н <b>т</b> | m |                                        | C                                                |                                    |
|---|----------------------------------------------------------------------------------------------------------------------------------------------------------------------------------------------------|-------------------------------------------------------------------------------------------------------------------------------------------------------------------------------------------------------------------------------------------------------------------------------------------------------------------------------------------------------------------------------------------------------------------------------------------------------------------------------------------------------------------------------------------------------------------------------------------------------------------------------------------------------------------------------------------------------------------------------------------------------------------------------------------------------------------------------------------------------------------------------------------------------------------------------------------------------------------------------------------------------------------------------------------------------------------------------------------------------------------------------------------------------------------------------|------------|---|----------------------------------------|--------------------------------------------------|------------------------------------|
|   |                                                                                                                                                                                                    | Contact Layout                                                                                                                                                                                                                                                                                                                                                                                                                                                                                                                                                                                                                                                                                                                                                                                                                                                                                                                                                                                                                                                                                                                                                                |            |   |                                        |                                                  | Panel Cutout                       |
| 4 |                                                                                                                                                                                                    |                                                                                                                                                                                                                                                                                                                                                                                                                                                                                                                                                                                                                                                                                                                                                                                                                                                                                                                                                                                                                                                                                                                                                                               |            |   | Ą                                      | SQUARE FLANGE RECEPTACLE (T<br>REAR MOUNTING     | YPE 0)                             |
|   | B +.189 (4.80)                                                                                                                                                                                     | Y-axis<br>(mm)         Contact<br>position ID         X-axis<br>(mm)         Y-axis<br>(mm)           +.353 (8.97)         R         -286 (7.26)         +.217 (5.51)           +.305 (7.75)         S        189 (4.60)         +.305 (7.75)                                                                                                                                                                                                                                                                                                                                                                                                                                                                                                                                                                                                                                                                                                                                                                                                                                                                                                                                 |            |   | *<br>87 –                              |                                                  | ØT A                               |
| ω | D + 345 (8.76)<br>E + 357 (9.07)<br>F + 321 (8.15)<br>G + 242 (8.15)<br>H + 130 (3.30)<br>J + 000 (0.00)<br>K - 130 (3.30)<br>L - 242 (6.15)<br>M - 321 (8.15)<br>N - 357 (9.07)<br>P - 345 (8.76) | +217 (5.51)         T         -066 (1.68)         +353 (8.97)           +208 (2.49)         U         +000 (0.00)         +220 (5.64)           -033 (0.84)         V         +124 (3.15)         +193 (4.90)           -160 (4.06)         W         +209 (5.31)         +005 (2.21)           -335 (6.73)         X         +228 (5.79)         -033 (0.84)           -335 (6.51)         Y         +174 (4.42)         -151 (3.84)           -336 (6.51)         2         +100 (0.00)         -191 (4.85)           -335 (6.51)         a         -174 (4.42)         -151 (3.84)           -336 (6.51)         a         -174 (4.42)         -151 (3.84)           -336 (6.73)         b         -228 (5.79)         -033 (0.84)           -160 (4.06)         c         -229 (5.31)         +095 (2.41)           -333 (0.84)         d         -124 (3.15)         +193 (4.90)           +098 (2.49)         e         +000 (0.00)         +062 (1.57)           mber of         Size         Service         Contact         Supersed           2         16         9         Z         MS20054           26         20         I         All others         MS20054 |            |   |                                        |                                                  | Dim<br>ØA<br>ØAA<br>R1<br>ØT       |
|   | ŀ                                                                                                                                                                                                  |                                                                                                                                                                                                                                                                                                                                                                                                                                                                                                                                                                                                                                                                                                                                                                                                                                                                                                                                                                                                                                                                                                                                                                               |            |   |                                        |                                                  | ot be liable for any               |
| N |                                                                                                                                                                                                    |                                                                                                                                                                                                                                                                                                                                                                                                                                                                                                                                                                                                                                                                                                                                                                                                                                                                                                                                                                                                                                                                                                                                                                               |            |   |                                        | due to a use o<br>the Specifications i           | f the Products whi                 |
|   |                                                                                                                                                                                                    |                                                                                                                                                                                                                                                                                                                                                                                                                                                                                                                                                                                                                                                                                                                                                                                                                                                                                                                                                                                                                                                                                                                                                                               |            |   |                                        |                                                  | N: 8D019J                          |
| _ |                                                                                                                                                                                                    |                                                                                                                                                                                                                                                                                                                                                                                                                                                                                                                                                                                                                                                                                                                                                                                                                                                                                                                                                                                                                                                                                                                                                                               |            |   | A 08-10-20<br>ISS DATE<br>Designed By: | 16 First Release<br>Latest modification<br>Date: | ı - by                             |
|   |                                                                                                                                                                                                    |                                                                                                                                                                                                                                                                                                                                                                                                                                                                                                                                                                                                                                                                                                                                                                                                                                                                                                                                                                                                                                                                                                                                                                               |            |   | TITLE                                  |                                                  | Composite                          |
| - |                                                                                                                                                                                                    |                                                                                                                                                                                                                                                                                                                                                                                                                                                                                                                                                                                                                                                                                                                                                                                                                                                                                                                                                                                                                                                                                                                                                                               |            |   | SCALE<br>NA                            |                                                  | General linear<br>Tolerances:<br>± |
|   |                                                                                                                                                                                                    |                                                                                                                                                                                                                                                                                                                                                                                                                                                                                                                                                                                                                                                                                                                                                                                                                                                                                                                                                                                                                                                                                                                                                                               |            |   | SOURIAU                                | J WWW.                                           | SOURIAU.CO                         |
|   |                                                                                                                                                                                                    |                                                                                                                                                                                                                                                                                                                                                                                                                                                                                                                                                                                                                                                                                                                                                                                                                                                                                                                                                                                                                                                                                                                                                                               |            |   | FORMAT<br>A3                           | 1                                                | SOURIAU<br>8D019J2                 |
| l | Н                                                                                                                                                                                                  | G                                                                                                                                                                                                                                                                                                                                                                                                                                                                                                                                                                                                                                                                                                                                                                                                                                                                                                                                                                                                                                                                                                                                                                             | F          | E | D                                      | С                                                |                                    |