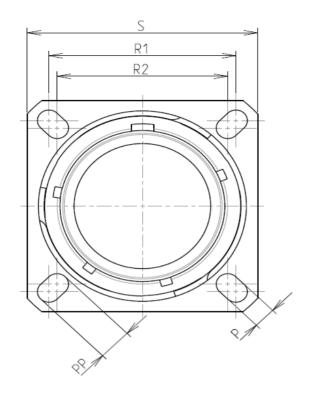

Е

| Dim       | Nominal     |  |
|-----------|-------------|--|
| Р         | 3.25±0.2    |  |
| PP        | 4.93±0.2    |  |
| R1        | 29.36       |  |
| R2        | 26.97       |  |
| S         | 36.5±0.3    |  |
| V'        | 19.5+1.4/-0 |  |
| W'        | 2.1/3.65    |  |
| Ζ'        | 32 Max      |  |
| /V THREAD | M28x1-6g    |  |