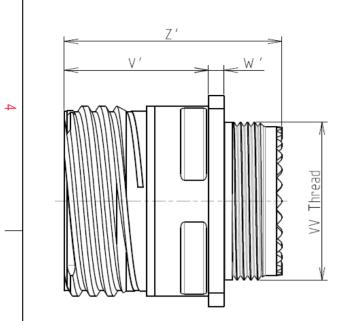

Е

| Dim       | Nominal     |  |
|-----------|-------------|--|
| Р         | 3.25±0.2    |  |
| PP        | 4.93±0.2    |  |
| R1        | 29.36       |  |
| R2        | 26.97       |  |
| S         | 36.5±0.3    |  |
| V'        | 19.5+1.4/-0 |  |
| W'        | 2.1/3.65    |  |
| Ζ'        | 32 Max      |  |
| /V THREAD | M28x1-6g    |  |