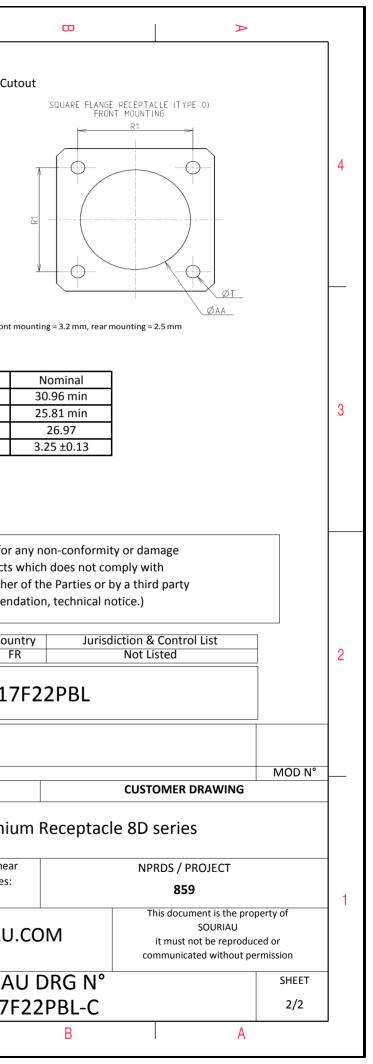

| Connector dimension |               |  |
|---------------------|---------------|--|
| Dim                 | Nominal       |  |
| Р                   | 3.25±0.2      |  |
| РР                  | 4.93±0.2      |  |
| R1                  | 26.97         |  |
| R2                  | 24.61         |  |
| S                   | 33.3±0.3      |  |
| V                   | 20.83+0/-1.25 |  |
| W                   | 2.1/2.5       |  |
| Z                   | 31.5 Max      |  |
| VV THREAD           | M25x1-6g      |  |