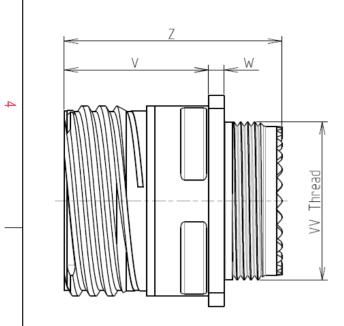

| Connector dimension |               |  |
|---------------------|---------------|--|
| Dim                 | Nominal       |  |
| Р                   | 3.25±0.2      |  |
| РР                  | 4.93±0.2      |  |
| R1                  | 26.97         |  |
| R2                  | 24.61         |  |
| S                   | 33.3±0.3      |  |
| V                   | 20.83+0/-1.25 |  |
| W                   | 2.1/2.5       |  |
| Z                   | 31.5 Max      |  |
| VV THREAD           | M25x1-6g      |  |