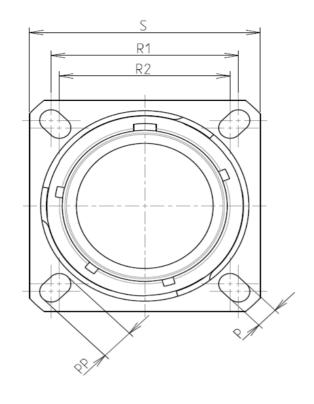

| Connector dimension |               |  |
|---------------------|---------------|--|
| Dim                 | Nominal       |  |
| Р                   | 3.25±0.2      |  |
| РР                  | 4.93±0.2      |  |
| R1                  | 26.97         |  |
| R2                  | 24.61         |  |
| S                   | 33.3±0.3      |  |
| V                   | 20.83+0/-1.25 |  |
| W                   | 2.1/2.5       |  |
| Z                   | 31.5 Max      |  |
| VV THREAD           | M25x1-6g      |  |