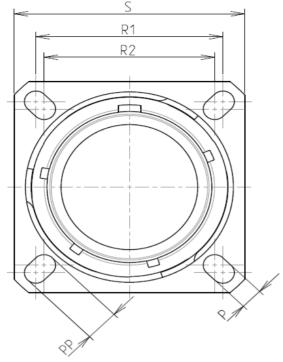

С

| Connector | dimension   |
|-----------|-------------|
| Dim       | Nominal     |
| Р         | 3.25±0.2    |
| РР        | 4.39±0.2    |
| R1        | 24.61       |
| R2        | 23.01       |
| S         | 31±0.3      |
| V'        | 19.5+1.4/-0 |
| W'        | 2.1/3.65    |
| Ζ'        | 32 Max      |
| VV THREAD | M22x1-6g    |

| -          | т                                                                                                                                                                                                                                      | ۵                                                                                                                                                                 | г                                                                          | m | D            | 0                                                                                                     |                               |
|------------|----------------------------------------------------------------------------------------------------------------------------------------------------------------------------------------------------------------------------------------|-------------------------------------------------------------------------------------------------------------------------------------------------------------------|----------------------------------------------------------------------------|---|--------------|-------------------------------------------------------------------------------------------------------|-------------------------------|
|            |                                                                                                                                                                                                                                        | Contact Layout                                                                                                                                                    |                                                                            |   |              | F                                                                                                     | Panel Cutout                  |
| 4          | -×                                                                                                                                                                                                                                     |                                                                                                                                                                   |                                                                            |   |              | SQUARE FLANGE RECEPTACLE (TYPE 0)<br>REAR MOUNTING                                                    |                               |
|            | Contact<br>position ID  Loo<br>X-axis<br>(mm)    1  +.045 (1:14)    2  +.123 (3:12)    3  +.211 (5:36)    4  +.254 (6:45)    5 200 (0:70)    6  +.247 (6:27)    7  +.200 (5:08)    8  +.130 (3:30)    9  +.045 (1:14)    10 045 (1:14) | $\begin{array}{c c c c c c c c c c c c c c c c c c c $                                                                                                            | 2)<br>7)<br>3)<br>7)<br>7)<br>7)<br>7)<br>7)<br>7)<br>7)<br>7)<br>7)<br>7) |   | ∑<br>∑ -     | ØA                                                                                                    | ۵<br>۲                        |
| ω          | 11  -130 (3.30)    12  -200 (5.08)    13  -247 (6.27)    14  -266 (6.76)    15  -254 (6.27)    16  -211 (5.36)    17  -123 (3.12)    18  -045 (1.14)    19  +.045 (1.14)                                                               | -232 (5.89)  30 045 (1.14)  +.172 (4.3    -175 (4.45)  31  +.045 (1.14)  +.074 (1.8   098 (2.49)  32  +.090 (2.29) 004 (0.1   010 (25)  33  +.045 (1.14) 082 (2.0 | 7)<br>3)<br>3)<br>1)<br>                                                   |   |              | Dim<br>ØA<br>ØAA<br>R1<br>ØT                                                                          |                               |
|            | 1                                                                                                                                                                                                                                      |                                                                                                                                                                   |                                                                            |   |              |                                                                                                       |                               |
|            |                                                                                                                                                                                                                                        |                                                                                                                                                                   |                                                                            |   |              | SOURIAU shall not be lia<br>due to a use of the P<br>the Specifications issued I<br>(professional rec | Products whi<br>by either of  |
| N          |                                                                                                                                                                                                                                        |                                                                                                                                                                   |                                                                            |   |              |                                                                                                       | Country<br>FR                 |
|            |                                                                                                                                                                                                                                        |                                                                                                                                                                   |                                                                            |   | A 12-10-201  | PN: 8                                                                                                 | D015N                         |
| _          |                                                                                                                                                                                                                                        |                                                                                                                                                                   |                                                                            |   | ISS DATE     | Latest modification - by                                                                              |                               |
|            |                                                                                                                                                                                                                                        |                                                                                                                                                                   |                                                                            |   | Designed By: | Date:                                                                                                 | mposite                       |
| _ <b>_</b> |                                                                                                                                                                                                                                        |                                                                                                                                                                   |                                                                            |   | SCALE<br>NA  |                                                                                                       | eral linear<br>lerances:<br>± |
|            |                                                                                                                                                                                                                                        |                                                                                                                                                                   |                                                                            |   | SOURIAL      | J WWW.SOU                                                                                             | RIAU.CO                       |
|            |                                                                                                                                                                                                                                        |                                                                                                                                                                   |                                                                            |   | FORMAT<br>A3 |                                                                                                       | URIAU<br>015M3                |
| L          | Н                                                                                                                                                                                                                                      | G                                                                                                                                                                 | F                                                                          | E | D            | C                                                                                                     |                               |