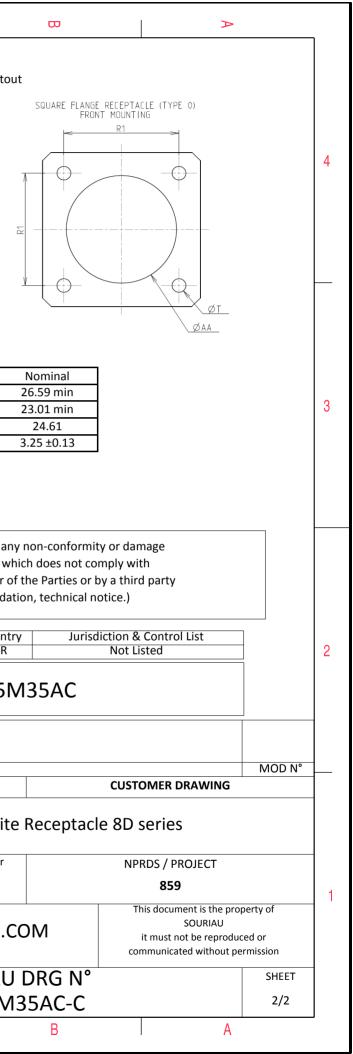

| -          | т                                                                                                                                                                                                                                      | ۵                                                                                                                                                                 | г                                                                          | m | D            | 0                                                                                                     |                               |
|------------|----------------------------------------------------------------------------------------------------------------------------------------------------------------------------------------------------------------------------------------|-------------------------------------------------------------------------------------------------------------------------------------------------------------------|----------------------------------------------------------------------------|---|--------------|-------------------------------------------------------------------------------------------------------|-------------------------------|
|            |                                                                                                                                                                                                                                        | Contact Layout                                                                                                                                                    |                                                                            |   |              | F                                                                                                     | Panel Cutout                  |
| 4          | -×                                                                                                                                                                                                                                     |                                                                                                                                                                   |                                                                            |   |              | SQUARE FLANGE RECEPTACLE (TYPE 0)<br>REAR MOUNTING                                                    |                               |
|            | Contact<br>position ID  Loo<br>X-axis<br>(mm)    1  +.045 (1:14)    2  +.123 (3:12)    3  +.211 (5:36)    4  +.254 (6:45)    5 200 (0:70)    6  +.247 (6:27)    7  +.200 (5:08)    8  +.130 (3:30)    9  +.045 (1:14)    10 045 (1:14) | $\begin{array}{c c c c c c c c c c c c c c c c c c c $                                                                                                            | 2)<br>7)<br>3)<br>7)<br>7)<br>7)<br>7)<br>7)<br>7)<br>7)<br>7)<br>7)<br>7) |   | ∑<br>∑ -     | ØA                                                                                                    | ۵<br>۲                        |
| ω          | 11  -130 (3.30)    12  -200 (5.08)    13  -247 (6.27)    14  -266 (6.76)    15  -254 (6.27)    16  -211 (5.36)    17  -123 (3.12)    18  -045 (1.14)    19  +.045 (1.14)                                                               | -232 (5.89)  30 045 (1.14)  +.172 (4.3    -175 (4.45)  31  +.045 (1.14)  +.074 (1.8   098 (2.49)  32  +.090 (2.29) 004 (0.1   010 (25)  33  +.045 (1.14) 082 (2.0 | 7)<br>3)<br>3)<br>1)<br>                                                   |   |              | Dim<br>ØA<br>ØAA<br>R1<br>ØT                                                                          |                               |
|            | 1                                                                                                                                                                                                                                      |                                                                                                                                                                   |                                                                            |   |              |                                                                                                       |                               |
|            |                                                                                                                                                                                                                                        |                                                                                                                                                                   |                                                                            |   |              | SOURIAU shall not be lia<br>due to a use of the P<br>the Specifications issued I<br>(professional rec | Products whi<br>by either of  |
| N          |                                                                                                                                                                                                                                        |                                                                                                                                                                   |                                                                            |   |              |                                                                                                       | Country<br>FR                 |
|            |                                                                                                                                                                                                                                        |                                                                                                                                                                   |                                                                            |   | A 12-10-201  | PN: 8                                                                                                 | D015N                         |
| _          |                                                                                                                                                                                                                                        |                                                                                                                                                                   |                                                                            |   | ISS DATE     | Latest modification - by                                                                              |                               |
|            |                                                                                                                                                                                                                                        |                                                                                                                                                                   |                                                                            |   | Designed By: | Date:                                                                                                 | mposite                       |
| _ <b>_</b> |                                                                                                                                                                                                                                        |                                                                                                                                                                   |                                                                            |   | SCALE<br>NA  |                                                                                                       | eral linear<br>lerances:<br>± |
|            |                                                                                                                                                                                                                                        |                                                                                                                                                                   |                                                                            |   | SOURIAL      | J WWW.SOU                                                                                             | RIAU.CO                       |
|            |                                                                                                                                                                                                                                        |                                                                                                                                                                   |                                                                            |   | FORMAT<br>A3 |                                                                                                       | URIAU<br>015M3                |
| L          | Н                                                                                                                                                                                                                                      | G                                                                                                                                                                 | F                                                                          | E | D            | C                                                                                                     |                               |