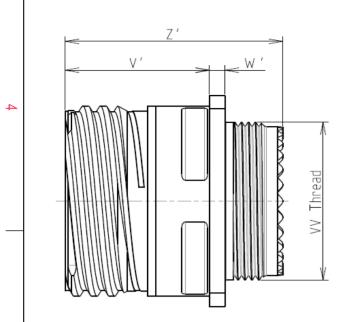

С

| Connector | dimension   |
|-----------|-------------|
| Dim       | Nominal     |
| Р         | 3.25±0.2    |
| РР        | 4.39±0.2    |
| R1        | 24.61       |
| R2        | 23.01       |
| S         | 31±0.3      |
| V'        | 19.5+1.4/-0 |
| W'        | 2.1/3.65    |
| Ζ'        | 32 Max      |
| VV THREAD | M22x1-6g    |