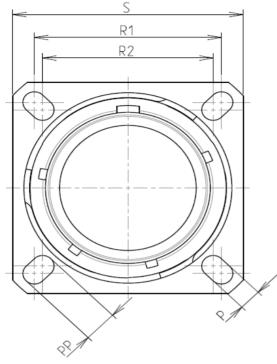

## CHARACTERISTICS

4

ω

 $\sim$ 

\_

| ב   ב                                                                                                                              |                                                                                                                                                                       | D                                                                                                                                                                                                                                                                                                                                                                                                                                                                                                                                                                                                                                                                                                                                                                                                                                                                                                                                                                                                                                                                                                                                                                                                                                                                                                                                                                                                                                                                                                                                                                                                                                                                                                                                                                                                                                                                                                                                                                                                                                | 0                                                | ₽                        | A                                                                                            |                                       |   |
|------------------------------------------------------------------------------------------------------------------------------------|-----------------------------------------------------------------------------------------------------------------------------------------------------------------------|----------------------------------------------------------------------------------------------------------------------------------------------------------------------------------------------------------------------------------------------------------------------------------------------------------------------------------------------------------------------------------------------------------------------------------------------------------------------------------------------------------------------------------------------------------------------------------------------------------------------------------------------------------------------------------------------------------------------------------------------------------------------------------------------------------------------------------------------------------------------------------------------------------------------------------------------------------------------------------------------------------------------------------------------------------------------------------------------------------------------------------------------------------------------------------------------------------------------------------------------------------------------------------------------------------------------------------------------------------------------------------------------------------------------------------------------------------------------------------------------------------------------------------------------------------------------------------------------------------------------------------------------------------------------------------------------------------------------------------------------------------------------------------------------------------------------------------------------------------------------------------------------------------------------------------------------------------------------------------------------------------------------------------|--------------------------------------------------|--------------------------|----------------------------------------------------------------------------------------------|---------------------------------------|---|
|                                                                                                                                    | S<br>R1<br>R2<br>R2<br>R2<br>R2<br>R2<br>R2<br>R2<br>R2<br>R2<br>R2<br>R2<br>R2<br>R2                                                                                 |                                                                                                                                                                                                                                                                                                                                                                                                                                                                                                                                                                                                                                                                                                                                                                                                                                                                                                                                                                                                                                                                                                                                                                                                                                                                                                                                                                                                                                                                                                                                                                                                                                                                                                                                                                                                                                                                                                                                                                                                                                  |                                                  | SEXAMPLE                 |                                                                                              |                                       | 4 |
| CHARACTERISTICS<br>Standard : Based on MIL-DTL-38999 Series III                                                                    | Keying Shown as example           Connector dimension           Dim         Nominal                                                                                   |                                                                                                                                                                                                                                                                                                                                                                                                                                                                                                                                                                                                                                                                                                                                                                                                                                                                                                                                                                                                                                                                                                                                                                                                                                                                                                                                                                                                                                                                                                                                                                                                                                                                                                                                                                                                                                                                                                                                                                                                                                  |                                                  |                          |                                                                                              |                                       |   |
| -Shell Material: Stainless Steel-Shell Plating: Nickel-Insulator: Thermoplastic-Contacts: Copper Alloy                             | P         3.25±0.2           PP         4.93±0.2           R1         23.01           R2         20.62           S         28.6±0.3           V         20.83+0/-1.25 | SOURIAU shall not be liable for any non-conformity or damage<br>due to a use of the Products which does not comply with<br>the Specifications issued by either of the Parties or by a third party<br>(professional recommendation, technical notice.)                                                                                                                                                                                                                                                                                                                                                                                                                                                                                                                                                                                                                                                                                                                                                                                                                                                                                                                                                                                                                                                                                                                                                                                                                                                                                                                                                                                                                                                                                                                                                                                                                                                                                                                                                                            |                                                  |                          |                                                                                              |                                       |   |
| -Seals & Grommet : Silicon Elastomer<br>-Contact Plating : Gold over copper Alloy 0.8µm minimum<br>-Durability : 500 Mating cycles | W         2.1/2.5           Z         31.5 Max           VV THREAD         M18x1-6g                                                                                   |                                                                                                                                                                                                                                                                                                                                                                                                                                                                                                                                                                                                                                                                                                                                                                                                                                                                                                                                                                                                                                                                                                                                                                                                                                                                                                                                                                                                                                                                                                                                                                                                                                                                                                                                                                                                                                                                                                                                                                                                                                  | PN: 8D01                                         | R                        | ion & Control List<br>Not Listed                                                             |                                       | 2 |
| -Delivered with Souriau contacts and Accessories<br>-Temperature Range : -65°C to +200°C<br>-Salt Spray : 500 hours                |                                                                                                                                                                       |                                                                                                                                                                                                                                                                                                                                                                                                                                                                                                                                                                                                                                                                                                                                                                                                                                                                                                                                                                                                                                                                                                                                                                                                                                                                                                                                                                                                                                                                                                                                                                                                                                                                                                                                                                                                                                                                                                                                                                                                                                  | First Release                                    |                          |                                                                                              |                                       | - |
|                                                                                                                                    |                                                                                                                                                                       | ISS DATE Designed By: TITLE                                                                                                                                                                                                                                                                                                                                                                                                                                                                                                                                                                                                                                                                                                                                                                                                                                                                                                                                                                                                                                                                                                                                                                                                                                                                                                                                                                                                                                                                                                                                                                                                                                                                                                                                                                                                                                                                                                                                                                                                      | Latest modification - by<br>Date:<br>Stainless S | Steel Receptacl          | e 8D series                                                                                  | MOD N°                                |   |
| BASIC SERIES:     8D     0     -     13     S     03       SHELL TYPE     : Square Flange Receptacle                               | 3 B D                                                                                                                                                                 | SCALE                                                                                                                                                                                                                                                                                                                                                                                                                                                                                                                                                                                                                                                                                                                                                                                                                                                                                                                                                                                                                                                                                                                                                                                                                                                                                                                                                                                                                                                                                                                                                                                                                                                                                                                                                                                                                                                                                                                                                                                                                            | General linea<br>Tolerances:                     |                          | NPRDS / PROJECT<br>859                                                                       |                                       | - |
| CONTACT TYPE : Standard Crimp Contact SHELL SIZE : 13                                                                              | ORIENTATION : D<br>CONTACT TYPE : SOCKET(500 Matings)                                                                                                                 | SOURIAU         SOURIAU         SOURIAU           atings)         SOURIAU         WWW.SOURIAU.COM         it must not be communicated with the communicated withe communicated with the communicated with the communic |                                                  |                          | This document is the prop<br>SOURIAU<br>it must not be reproduce<br>communicated without per | AU<br>eproduced or<br>hout permission |   |
| PLATING : S = Nickel                                                                                                               | F E                                                                                                                                                                   | A3                                                                                                                                                                                                                                                                                                                                                                                                                                                                                                                                                                                                                                                                                                                                                                                                                                                                                                                                                                                                                                                                                                                                                                                                                                                                                                                                                                                                                                                                                                                                                                                                                                                                                                                                                                                                                                                                                                                                                                                                                               |                                                  | U DRG N°<br>S03BD-C<br>B | A                                                                                            | SHEET<br>1/2                          |   |