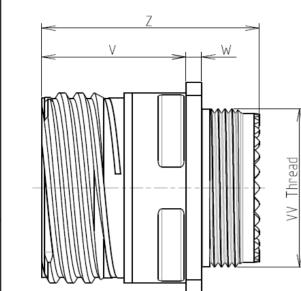

## CHARACTERISTICS

4

ω

 $\sim$ 

\_

| ב   ב                                                                                                                              |                                                                                                                                                                       | D                                                                                                                                                                                                                                                                                                                                                                                                                                                                                                                                                                                                                                                                                                                                                                                                                                                                                                                                                                                                                                                                                                                                                                                                                                                                                                                                                                                                                                                                                                                                                                                                                                                                                                                                                                                                                                                                                                                                                                                                                                | 0                                                | ₽                        | A                                                                                            |                                       |   |
|------------------------------------------------------------------------------------------------------------------------------------|-----------------------------------------------------------------------------------------------------------------------------------------------------------------------|----------------------------------------------------------------------------------------------------------------------------------------------------------------------------------------------------------------------------------------------------------------------------------------------------------------------------------------------------------------------------------------------------------------------------------------------------------------------------------------------------------------------------------------------------------------------------------------------------------------------------------------------------------------------------------------------------------------------------------------------------------------------------------------------------------------------------------------------------------------------------------------------------------------------------------------------------------------------------------------------------------------------------------------------------------------------------------------------------------------------------------------------------------------------------------------------------------------------------------------------------------------------------------------------------------------------------------------------------------------------------------------------------------------------------------------------------------------------------------------------------------------------------------------------------------------------------------------------------------------------------------------------------------------------------------------------------------------------------------------------------------------------------------------------------------------------------------------------------------------------------------------------------------------------------------------------------------------------------------------------------------------------------------|--------------------------------------------------|--------------------------|----------------------------------------------------------------------------------------------|---------------------------------------|---|
|                                                                                                                                    | S<br>R1<br>R2<br>R2<br>R2<br>R2<br>R2<br>R2<br>R2<br>R2<br>R2<br>R2<br>R2<br>R2<br>R2                                                                                 |                                                                                                                                                                                                                                                                                                                                                                                                                                                                                                                                                                                                                                                                                                                                                                                                                                                                                                                                                                                                                                                                                                                                                                                                                                                                                                                                                                                                                                                                                                                                                                                                                                                                                                                                                                                                                                                                                                                                                                                                                                  |                                                  | SEXAMPLE                 |                                                                                              |                                       | 4 |
| CHARACTERISTICS<br>Standard : Based on MIL-DTL-38999 Series III                                                                    | Keying Shown as example           Connector dimension           Dim         Nominal                                                                                   |                                                                                                                                                                                                                                                                                                                                                                                                                                                                                                                                                                                                                                                                                                                                                                                                                                                                                                                                                                                                                                                                                                                                                                                                                                                                                                                                                                                                                                                                                                                                                                                                                                                                                                                                                                                                                                                                                                                                                                                                                                  |                                                  |                          |                                                                                              |                                       |   |
| -Shell Material: Stainless Steel-Shell Plating: Nickel-Insulator: Thermoplastic-Contacts: Copper Alloy                             | P         3.25±0.2           PP         4.93±0.2           R1         23.01           R2         20.62           S         28.6±0.3           V         20.83+0/-1.25 | SOURIAU shall not be liable for any non-conformity or damage<br>due to a use of the Products which does not comply with<br>the Specifications issued by either of the Parties or by a third party<br>(professional recommendation, technical notice.)                                                                                                                                                                                                                                                                                                                                                                                                                                                                                                                                                                                                                                                                                                                                                                                                                                                                                                                                                                                                                                                                                                                                                                                                                                                                                                                                                                                                                                                                                                                                                                                                                                                                                                                                                                            |                                                  |                          |                                                                                              |                                       |   |
| -Seals & Grommet : Silicon Elastomer<br>-Contact Plating : Gold over copper Alloy 0.8µm minimum<br>-Durability : 500 Mating cycles | W         2.1/2.5           Z         31.5 Max           VV THREAD         M18x1-6g                                                                                   |                                                                                                                                                                                                                                                                                                                                                                                                                                                                                                                                                                                                                                                                                                                                                                                                                                                                                                                                                                                                                                                                                                                                                                                                                                                                                                                                                                                                                                                                                                                                                                                                                                                                                                                                                                                                                                                                                                                                                                                                                                  | PN: 8D01                                         | R                        | ion & Control List<br>Not Listed                                                             |                                       | 2 |
| -Delivered with Souriau contacts and Accessories<br>-Temperature Range : -65°C to +200°C<br>-Salt Spray : 500 hours                |                                                                                                                                                                       |                                                                                                                                                                                                                                                                                                                                                                                                                                                                                                                                                                                                                                                                                                                                                                                                                                                                                                                                                                                                                                                                                                                                                                                                                                                                                                                                                                                                                                                                                                                                                                                                                                                                                                                                                                                                                                                                                                                                                                                                                                  | First Release                                    |                          |                                                                                              |                                       | - |
|                                                                                                                                    |                                                                                                                                                                       | ISS DATE Designed By: TITLE                                                                                                                                                                                                                                                                                                                                                                                                                                                                                                                                                                                                                                                                                                                                                                                                                                                                                                                                                                                                                                                                                                                                                                                                                                                                                                                                                                                                                                                                                                                                                                                                                                                                                                                                                                                                                                                                                                                                                                                                      | Latest modification - by<br>Date:<br>Stainless S | Steel Receptacl          | e 8D series                                                                                  | MOD N°                                |   |
| BASIC SERIES:     8D     0     -     13     S     03       SHELL TYPE     : Square Flange Receptacle                               | 3 B D                                                                                                                                                                 | SCALE                                                                                                                                                                                                                                                                                                                                                                                                                                                                                                                                                                                                                                                                                                                                                                                                                                                                                                                                                                                                                                                                                                                                                                                                                                                                                                                                                                                                                                                                                                                                                                                                                                                                                                                                                                                                                                                                                                                                                                                                                            | General linea<br>Tolerances:                     |                          | NPRDS / PROJECT<br>859                                                                       |                                       | - |
| CONTACT TYPE : Standard Crimp Contact SHELL SIZE : 13                                                                              | ORIENTATION : D<br>CONTACT TYPE : SOCKET(500 Matings)                                                                                                                 | SOURIAU         SOURIAU         SOURIAU           atings)         SOURIAU         WWW.SOURIAU.COM         it must not be communicated with the communicated withe communicated with the communicated with the communic |                                                  |                          | This document is the prop<br>SOURIAU<br>it must not be reproduce<br>communicated without per | AU<br>eproduced or<br>hout permission |   |
| PLATING : S = Nickel                                                                                                               | F E                                                                                                                                                                   | A3                                                                                                                                                                                                                                                                                                                                                                                                                                                                                                                                                                                                                                                                                                                                                                                                                                                                                                                                                                                                                                                                                                                                                                                                                                                                                                                                                                                                                                                                                                                                                                                                                                                                                                                                                                                                                                                                                                                                                                                                                               |                                                  | U DRG N°<br>S03BD-C<br>B | A                                                                                            | SHEET<br>1/2                          |   |