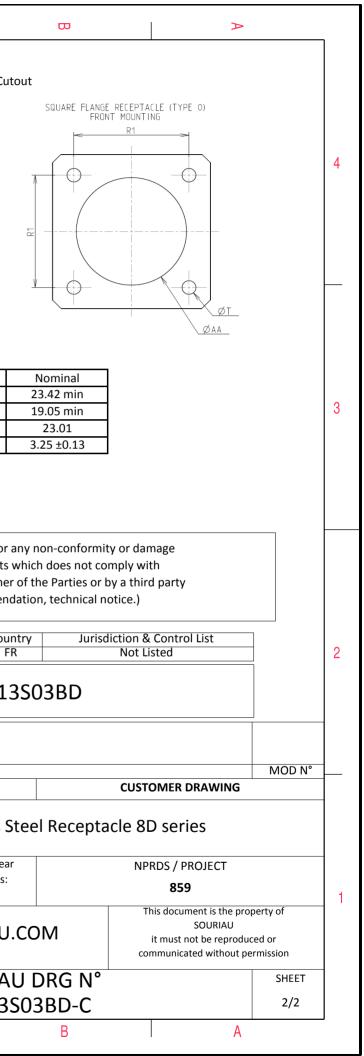

|          |                    | ۵                                                                                                              | н <b>т</b> | m | D                  | 0                                         |                                                                                      |
|----------|--------------------|----------------------------------------------------------------------------------------------------------------|------------|---|--------------------|-------------------------------------------|--------------------------------------------------------------------------------------|
|          |                    | Contact Layout                                                                                                 |            |   |                    | SQUARE FLANGE RECEPTACLE<br>REAR MOUNTING | Panel Cuto                                                                           |
| 4        |                    | 3#16                                                                                                           |            |   |                    |                                           |                                                                                      |
|          | Ctc<br>A<br>B<br>C | 13-03           X         Y           2.39         1.47           0         -2.79           -2.39         1.47 |            |   |                    |                                           | Dim                                                                                  |
| ယ        |                    |                                                                                                                |            |   |                    |                                           | ØA<br>ØAA<br>R1<br>ØT                                                                |
|          | _                  |                                                                                                                |            |   |                    |                                           |                                                                                      |
|          | 3                  |                                                                                                                |            |   |                    | due to a use<br>the Specifications        | not be liable for ar<br>of the Products w<br>s issued by either o<br>onal recommenda |
| N        |                    |                                                                                                                |            |   |                    |                                           | Count<br>FR                                                                          |
|          |                    |                                                                                                                |            |   |                    | F                                         | PN: 8D013                                                                            |
|          |                    |                                                                                                                |            |   | A 15-              | 10-2016 First Release                     |                                                                                      |
|          |                    |                                                                                                                |            |   | ISS<br>Designed By | DATE Latest modification                  | on - by                                                                              |
|          |                    |                                                                                                                |            |   | тіт                | E                                         | Stainless St                                                                         |
| <u> </u> |                    |                                                                                                                |            |   | SCALE              |                                           | General linear<br>Tolerances:<br>±                                                   |
|          |                    |                                                                                                                |            |   | SOUF               | NWW WAR                                   | .SOURIAU.(                                                                           |
|          |                    |                                                                                                                |            |   | FORMAT<br>A3       |                                           | SOURIAU<br>8D013S                                                                    |
| l        | Н                  | G                                                                                                              | F          | E | D                  | C                                         |                                                                                      |