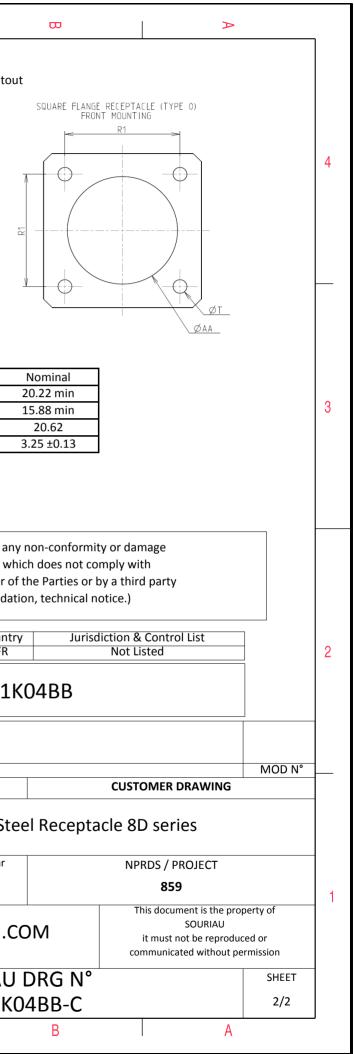

| -          | Ŧ                                                   | ۵                                                                                                                                                                                                                                                                                                                     | н <b>г</b> | m |                          | 0                                                                                                                                             |
|------------|-----------------------------------------------------|-----------------------------------------------------------------------------------------------------------------------------------------------------------------------------------------------------------------------------------------------------------------------------------------------------------------------|------------|---|--------------------------|-----------------------------------------------------------------------------------------------------------------------------------------------|
|            |                                                     | Contact Layout                                                                                                                                                                                                                                                                                                        |            |   |                          | Panel Cutou                                                                                                                                   |
| 4          | ×.                                                  | $ \begin{array}{c}                                     $                                                                                                                                                                                                                                                              |            |   | Â                        | SQUARE FLANGE RECEPTACLE (TYPE 0)<br>REAR MOUNTING                                                                                            |
|            | Shell Arrangement Numb<br>size no. conta<br>11 -4 4 | X-axis<br>(mm)         Y-axis<br>(mm)           + 065 (1.65)         + 065 (1.65)           + 065 (1.65)         - 065 (1.65)           - 065 (1.65)         - 065 (1.65)           - 065 (1.65)         + 065 (1.65)           er of         Size         Service           contacts         rating         location | ]          |   | ₩<br>₩                   | ØT                                                                                                                                            |
| ω          |                                                     |                                                                                                                                                                                                                                                                                                                       |            |   |                          | Dim<br>ØA<br>ØAA<br>R1<br>ØT                                                                                                                  |
|            | L                                                   |                                                                                                                                                                                                                                                                                                                       |            |   |                          |                                                                                                                                               |
|            |                                                     |                                                                                                                                                                                                                                                                                                                       |            |   |                          | SOURIAU shall not be liable for any<br>due to a use of the Products wh<br>the Specifications issued by either of<br>(professional recommendat |
| N          |                                                     |                                                                                                                                                                                                                                                                                                                       |            |   |                          | PN: 8D011                                                                                                                                     |
|            |                                                     |                                                                                                                                                                                                                                                                                                                       |            |   |                          | 016 First Release                                                                                                                             |
| _          |                                                     |                                                                                                                                                                                                                                                                                                                       |            |   | ISS DATE<br>Designed By: | Latest modification - by<br>Date:                                                                                                             |
|            |                                                     |                                                                                                                                                                                                                                                                                                                       |            |   | TITLE                    | Stainless Ste                                                                                                                                 |
| _ <b>_</b> |                                                     |                                                                                                                                                                                                                                                                                                                       |            |   | SCALE<br>NA              | General linear<br>Tolerances:                                                                                                                 |
|            |                                                     |                                                                                                                                                                                                                                                                                                                       |            |   | SOURIA                   | U WWW.SOURIAU.C                                                                                                                               |
|            |                                                     |                                                                                                                                                                                                                                                                                                                       |            |   | FORMAT<br>A3             | SOURIAU<br>8D011K(                                                                                                                            |
| L          | Н                                                   | G                                                                                                                                                                                                                                                                                                                     | F          | E | D                        | C                                                                                                                                             |