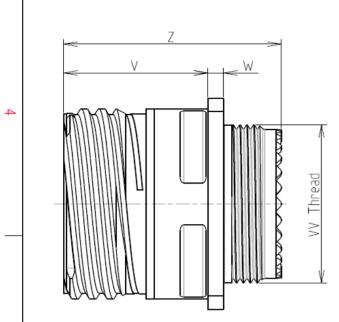

В

F

В

Connector dir Dim Р PP R1 R2 S V W Ζ VV THREAD

| т                                                                                                                                                                     |                                                                                                                                                                                                                                                       | D                                                               |                                                                                                                                                                                                                                                                                                                                                                                                                                                                                                                                                                                                                                                                                                                                                                                                                                                                                                                                                                                                                                                                                                                                                                                                                                                                                                                                                                                                                                                                                                                                                                                                                                                                                                                                                                                                                                                                                                                                                                                                                                                                                                | 0                           |                                    | Φ                 |                               | >        |
|-----------------------------------------------------------------------------------------------------------------------------------------------------------------------|-------------------------------------------------------------------------------------------------------------------------------------------------------------------------------------------------------------------------------------------------------|-----------------------------------------------------------------|------------------------------------------------------------------------------------------------------------------------------------------------------------------------------------------------------------------------------------------------------------------------------------------------------------------------------------------------------------------------------------------------------------------------------------------------------------------------------------------------------------------------------------------------------------------------------------------------------------------------------------------------------------------------------------------------------------------------------------------------------------------------------------------------------------------------------------------------------------------------------------------------------------------------------------------------------------------------------------------------------------------------------------------------------------------------------------------------------------------------------------------------------------------------------------------------------------------------------------------------------------------------------------------------------------------------------------------------------------------------------------------------------------------------------------------------------------------------------------------------------------------------------------------------------------------------------------------------------------------------------------------------------------------------------------------------------------------------------------------------------------------------------------------------------------------------------------------------------------------------------------------------------------------------------------------------------------------------------------------------------------------------------------------------------------------------------------------------|-----------------------------|------------------------------------|-------------------|-------------------------------|----------|
|                                                                                                                                                                       |                                                                                                                                                                                                                                                       |                                                                 |                                                                                                                                                                                                                                                                                                                                                                                                                                                                                                                                                                                                                                                                                                                                                                                                                                                                                                                                                                                                                                                                                                                                                                                                                                                                                                                                                                                                                                                                                                                                                                                                                                                                                                                                                                                                                                                                                                                                                                                                                                                                                                |                             |                                    |                   |                               |          |
| ~                                                                                                                                                                     |                                                                                                                                                                                                                                                       |                                                                 |                                                                                                                                                                                                                                                                                                                                                                                                                                                                                                                                                                                                                                                                                                                                                                                                                                                                                                                                                                                                                                                                                                                                                                                                                                                                                                                                                                                                                                                                                                                                                                                                                                                                                                                                                                                                                                                                                                                                                                                                                                                                                                |                             | YOUT SHOWN AS                      |                   |                               |          |
| ple<br>Connector dimension<br>im Nominal                                                                                                                              | 7                                                                                                                                                                                                                                                     |                                                                 |                                                                                                                                                                                                                                                                                                                                                                                                                                                                                                                                                                                                                                                                                                                                                                                                                                                                                                                                                                                                                                                                                                                                                                                                                                                                                                                                                                                                                                                                                                                                                                                                                                                                                                                                                                                                                                                                                                                                                                                                                                                                                                |                             |                                    |                   |                               |          |
| P         3.25±0.2           P         4.93±0.2           11         20.62           12         18.26           15         26.2±0.3           V         20.83+0/-1.25 | SOURIAU shall not be liable for any non-conformity or damage<br>due to a use of the Products which does not comply with<br>the Specifications issued by either of the Parties or by a third party<br>(professional recommendation, technical notice.) |                                                                 |                                                                                                                                                                                                                                                                                                                                                                                                                                                                                                                                                                                                                                                                                                                                                                                                                                                                                                                                                                                                                                                                                                                                                                                                                                                                                                                                                                                                                                                                                                                                                                                                                                                                                                                                                                                                                                                                                                                                                                                                                                                                                                |                             |                                    |                   |                               |          |
| V         2.1/2.5           Z         31.5 Max                                                                                                                        | -                                                                                                                                                                                                                                                     | Country     Jurisdiction & Control List       FR     Not Listed |                                                                                                                                                                                                                                                                                                                                                                                                                                                                                                                                                                                                                                                                                                                                                                                                                                                                                                                                                                                                                                                                                                                                                                                                                                                                                                                                                                                                                                                                                                                                                                                                                                                                                                                                                                                                                                                                                                                                                                                                                                                                                                |                             |                                    |                   |                               |          |
| IREAD M15x1-6g                                                                                                                                                        |                                                                                                                                                                                                                                                       | PN: 8D011K04BB                                                  |                                                                                                                                                                                                                                                                                                                                                                                                                                                                                                                                                                                                                                                                                                                                                                                                                                                                                                                                                                                                                                                                                                                                                                                                                                                                                                                                                                                                                                                                                                                                                                                                                                                                                                                                                                                                                                                                                                                                                                                                                                                                                                |                             |                                    |                   |                               |          |
|                                                                                                                                                                       |                                                                                                                                                                                                                                                       | A 06-1                                                          | 0-2016                                                                                                                                                                                                                                                                                                                                                                                                                                                                                                                                                                                                                                                                                                                                                                                                                                                                                                                                                                                                                                                                                                                                                                                                                                                                                                                                                                                                                                                                                                                                                                                                                                                                                                                                                                                                                                                                                                                                                                                                                                                                                         | First Release               |                                    |                   |                               |          |
|                                                                                                                                                                       |                                                                                                                                                                                                                                                       | ISS D.<br>Designed By:                                          | ATE                                                                                                                                                                                                                                                                                                                                                                                                                                                                                                                                                                                                                                                                                                                                                                                                                                                                                                                                                                                                                                                                                                                                                                                                                                                                                                                                                                                                                                                                                                                                                                                                                                                                                                                                                                                                                                                                                                                                                                                                                                                                                            | Latest modificatio<br>Date: | on - by                            |                   | CUSTOMER DRAWI                | MOD N°   |
|                                                                                                                                                                       | TITLE Stainless Steel Receptacle 8D series                                                                                                                                                                                                            |                                                                 |                                                                                                                                                                                                                                                                                                                                                                                                                                                                                                                                                                                                                                                                                                                                                                                                                                                                                                                                                                                                                                                                                                                                                                                                                                                                                                                                                                                                                                                                                                                                                                                                                                                                                                                                                                                                                                                                                                                                                                                                                                                                                                |                             |                                    |                   |                               |          |
|                                                                                                                                                                       |                                                                                                                                                                                                                                                       | SCALE<br>NA                                                     | -                                                                                                                                                                                                                                                                                                                                                                                                                                                                                                                                                                                                                                                                                                                                                                                                                                                                                                                                                                                                                                                                                                                                                                                                                                                                                                                                                                                                                                                                                                                                                                                                                                                                                                                                                                                                                                                                                                                                                                                                                                                                                              |                             | General linear<br>Tolerances:<br>± |                   | NPRDS / PROJECT<br><b>859</b> | Г        |
| ORIENTATION : B SOURIA                                                                                                                                                |                                                                                                                                                                                                                                                       | IAU                                                             | WWW.SOURIAU.COM         This document is the production of the source of the sourc |                             |                                    | AU<br>produced or |                               |          |
| CONTACT LA                                                                                                                                                            | ACT LAYOUT : 11-04                                                                                                                                                                                                                                    |                                                                 |                                                                                                                                                                                                                                                                                                                                                                                                                                                                                                                                                                                                                                                                                                                                                                                                                                                                                                                                                                                                                                                                                                                                                                                                                                                                                                                                                                                                                                                                                                                                                                                                                                                                                                                                                                                                                                                                                                                                                                                                                                                                                                | SOURIAU DRG N°              |                                    |                   | 1                             | SHEET    |
| E                                                                                                                                                                     | 1                                                                                                                                                                                                                                                     | A3                                                              | <br>                                                                                                                                                                                                                                                                                                                                                                                                                                                                                                                                                                                                                                                                                                                                                                                                                                                                                                                                                                                                                                                                                                                                                                                                                                                                                                                                                                                                                                                                                                                                                                                                                                                                                                                                                                                                                                                                                                                                                                                                                                                                                           | С                           | 80011                              | KO4BB-C           |                               | 1/2<br>A |
| L \                                                                                                                                                                   | $\bigvee$                                                                                                                                                                                                                                             | 0                                                               | 1                                                                                                                                                                                                                                                                                                                                                                                                                                                                                                                                                                                                                                                                                                                                                                                                                                                                                                                                                                                                                                                                                                                                                                                                                                                                                                                                                                                                                                                                                                                                                                                                                                                                                                                                                                                                                                                                                                                                                                                                                                                                                              | U                           | I                                  | U                 | Ι                             |          |