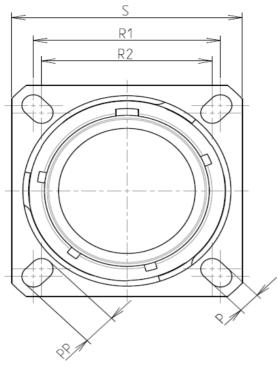

В

F

В

Connector dir Dim Р PP R1 R2 S V W Ζ VV THREAD

| т                                                                                                                                                                     |                                                                                                                                                                                                                                                       | D                                                               |                                                                                                                                                                                                                                                                                                                                                                                                                                                                                                                                                                                                                                                                                                                                                                                                                                                                                                                                                                                                                                                                                                                                                                                                                                                                                                                                                                                                                                                                                                                                                                                                                                                                                                                                                                                                                                                                                                                                                                                                                                                                                                | 0                           |                                    | Φ                 |                               | >        |
|-----------------------------------------------------------------------------------------------------------------------------------------------------------------------|-------------------------------------------------------------------------------------------------------------------------------------------------------------------------------------------------------------------------------------------------------|-----------------------------------------------------------------|------------------------------------------------------------------------------------------------------------------------------------------------------------------------------------------------------------------------------------------------------------------------------------------------------------------------------------------------------------------------------------------------------------------------------------------------------------------------------------------------------------------------------------------------------------------------------------------------------------------------------------------------------------------------------------------------------------------------------------------------------------------------------------------------------------------------------------------------------------------------------------------------------------------------------------------------------------------------------------------------------------------------------------------------------------------------------------------------------------------------------------------------------------------------------------------------------------------------------------------------------------------------------------------------------------------------------------------------------------------------------------------------------------------------------------------------------------------------------------------------------------------------------------------------------------------------------------------------------------------------------------------------------------------------------------------------------------------------------------------------------------------------------------------------------------------------------------------------------------------------------------------------------------------------------------------------------------------------------------------------------------------------------------------------------------------------------------------------|-----------------------------|------------------------------------|-------------------|-------------------------------|----------|
|                                                                                                                                                                       |                                                                                                                                                                                                                                                       |                                                                 |                                                                                                                                                                                                                                                                                                                                                                                                                                                                                                                                                                                                                                                                                                                                                                                                                                                                                                                                                                                                                                                                                                                                                                                                                                                                                                                                                                                                                                                                                                                                                                                                                                                                                                                                                                                                                                                                                                                                                                                                                                                                                                |                             |                                    |                   |                               |          |
| ~                                                                                                                                                                     |                                                                                                                                                                                                                                                       |                                                                 |                                                                                                                                                                                                                                                                                                                                                                                                                                                                                                                                                                                                                                                                                                                                                                                                                                                                                                                                                                                                                                                                                                                                                                                                                                                                                                                                                                                                                                                                                                                                                                                                                                                                                                                                                                                                                                                                                                                                                                                                                                                                                                |                             | YOUT SHOWN AS                      |                   |                               |          |
| ple<br>Connector dimension<br>im Nominal                                                                                                                              | 7                                                                                                                                                                                                                                                     |                                                                 |                                                                                                                                                                                                                                                                                                                                                                                                                                                                                                                                                                                                                                                                                                                                                                                                                                                                                                                                                                                                                                                                                                                                                                                                                                                                                                                                                                                                                                                                                                                                                                                                                                                                                                                                                                                                                                                                                                                                                                                                                                                                                                |                             |                                    |                   |                               |          |
| P         3.25±0.2           P         4.93±0.2           11         20.62           12         18.26           15         26.2±0.3           V         20.83+0/-1.25 | SOURIAU shall not be liable for any non-conformity or damage<br>due to a use of the Products which does not comply with<br>the Specifications issued by either of the Parties or by a third party<br>(professional recommendation, technical notice.) |                                                                 |                                                                                                                                                                                                                                                                                                                                                                                                                                                                                                                                                                                                                                                                                                                                                                                                                                                                                                                                                                                                                                                                                                                                                                                                                                                                                                                                                                                                                                                                                                                                                                                                                                                                                                                                                                                                                                                                                                                                                                                                                                                                                                |                             |                                    |                   |                               |          |
| V         2.1/2.5           Z         31.5 Max                                                                                                                        | -                                                                                                                                                                                                                                                     | Country     Jurisdiction & Control List       FR     Not Listed |                                                                                                                                                                                                                                                                                                                                                                                                                                                                                                                                                                                                                                                                                                                                                                                                                                                                                                                                                                                                                                                                                                                                                                                                                                                                                                                                                                                                                                                                                                                                                                                                                                                                                                                                                                                                                                                                                                                                                                                                                                                                                                |                             |                                    |                   |                               |          |
| IREAD M15x1-6g                                                                                                                                                        |                                                                                                                                                                                                                                                       | PN: 8D011K04BB                                                  |                                                                                                                                                                                                                                                                                                                                                                                                                                                                                                                                                                                                                                                                                                                                                                                                                                                                                                                                                                                                                                                                                                                                                                                                                                                                                                                                                                                                                                                                                                                                                                                                                                                                                                                                                                                                                                                                                                                                                                                                                                                                                                |                             |                                    |                   |                               |          |
|                                                                                                                                                                       |                                                                                                                                                                                                                                                       | A 06-1                                                          | 0-2016                                                                                                                                                                                                                                                                                                                                                                                                                                                                                                                                                                                                                                                                                                                                                                                                                                                                                                                                                                                                                                                                                                                                                                                                                                                                                                                                                                                                                                                                                                                                                                                                                                                                                                                                                                                                                                                                                                                                                                                                                                                                                         | First Release               |                                    |                   |                               |          |
|                                                                                                                                                                       |                                                                                                                                                                                                                                                       | ISS D.<br>Designed By:                                          | ATE                                                                                                                                                                                                                                                                                                                                                                                                                                                                                                                                                                                                                                                                                                                                                                                                                                                                                                                                                                                                                                                                                                                                                                                                                                                                                                                                                                                                                                                                                                                                                                                                                                                                                                                                                                                                                                                                                                                                                                                                                                                                                            | Latest modificatio<br>Date: | on - by                            |                   | CUSTOMER DRAWI                | MOD N°   |
|                                                                                                                                                                       | TITLE Stainless Steel Receptacle 8D series                                                                                                                                                                                                            |                                                                 |                                                                                                                                                                                                                                                                                                                                                                                                                                                                                                                                                                                                                                                                                                                                                                                                                                                                                                                                                                                                                                                                                                                                                                                                                                                                                                                                                                                                                                                                                                                                                                                                                                                                                                                                                                                                                                                                                                                                                                                                                                                                                                |                             |                                    |                   |                               |          |
|                                                                                                                                                                       |                                                                                                                                                                                                                                                       | SCALE<br>NA                                                     | -                                                                                                                                                                                                                                                                                                                                                                                                                                                                                                                                                                                                                                                                                                                                                                                                                                                                                                                                                                                                                                                                                                                                                                                                                                                                                                                                                                                                                                                                                                                                                                                                                                                                                                                                                                                                                                                                                                                                                                                                                                                                                              |                             | General linear<br>Tolerances:<br>± |                   | NPRDS / PROJECT<br><b>859</b> | Г        |
| ORIENTATION : B SOURIA                                                                                                                                                |                                                                                                                                                                                                                                                       | IAU                                                             | WWW.SOURIAU.COM         This document is the production of the source of the sourc |                             |                                    | AU<br>produced or |                               |          |
| CONTACT LA                                                                                                                                                            | ACT LAYOUT : 11-04                                                                                                                                                                                                                                    |                                                                 |                                                                                                                                                                                                                                                                                                                                                                                                                                                                                                                                                                                                                                                                                                                                                                                                                                                                                                                                                                                                                                                                                                                                                                                                                                                                                                                                                                                                                                                                                                                                                                                                                                                                                                                                                                                                                                                                                                                                                                                                                                                                                                | SOURIAU DRG N°              |                                    |                   | 1                             | SHEET    |
| E                                                                                                                                                                     | 1                                                                                                                                                                                                                                                     | A3                                                              | <br>                                                                                                                                                                                                                                                                                                                                                                                                                                                                                                                                                                                                                                                                                                                                                                                                                                                                                                                                                                                                                                                                                                                                                                                                                                                                                                                                                                                                                                                                                                                                                                                                                                                                                                                                                                                                                                                                                                                                                                                                                                                                                           | С                           | 80011                              | KO4BB-C           |                               | 1/2<br>A |
| L \                                                                                                                                                                   | $\bigvee$                                                                                                                                                                                                                                             | 0                                                               | 1                                                                                                                                                                                                                                                                                                                                                                                                                                                                                                                                                                                                                                                                                                                                                                                                                                                                                                                                                                                                                                                                                                                                                                                                                                                                                                                                                                                                                                                                                                                                                                                                                                                                                                                                                                                                                                                                                                                                                                                                                                                                                              | U                           | I                                  | U                 | Ι                             |          |

| -          | Ŧ                                                   | ۵                                                                                                                                                                                                                                                                                                                     | н <b>г</b> | m |                          | 0                                                                                                                                             |
|------------|-----------------------------------------------------|-----------------------------------------------------------------------------------------------------------------------------------------------------------------------------------------------------------------------------------------------------------------------------------------------------------------------|------------|---|--------------------------|-----------------------------------------------------------------------------------------------------------------------------------------------|
|            |                                                     | Contact Layout                                                                                                                                                                                                                                                                                                        |            |   |                          | Panel Cutou                                                                                                                                   |
| 4          | ×.                                                  | $ \begin{array}{c}                                     $                                                                                                                                                                                                                                                              |            |   | Â                        | SQUARE FLANGE RECEPTACLE (TYPE 0)<br>REAR MOUNTING                                                                                            |
|            | Shell Arrangement Numb<br>size no. conta<br>11 -4 4 | X-axis<br>(mm)         Y-axis<br>(mm)           + 065 (1.65)         + 065 (1.65)           + 065 (1.65)         - 065 (1.65)           - 065 (1.65)         - 065 (1.65)           - 065 (1.65)         + 065 (1.65)           er of         Size         Service           contacts         rating         location | ]          |   | ₩<br>₩                   | ØT                                                                                                                                            |
| ω          |                                                     |                                                                                                                                                                                                                                                                                                                       |            |   |                          | Dim<br>ØA<br>ØAA<br>R1<br>ØT                                                                                                                  |
|            | L                                                   |                                                                                                                                                                                                                                                                                                                       |            |   |                          |                                                                                                                                               |
|            |                                                     |                                                                                                                                                                                                                                                                                                                       |            |   |                          | SOURIAU shall not be liable for any<br>due to a use of the Products wh<br>the Specifications issued by either of<br>(professional recommendat |
| N          |                                                     |                                                                                                                                                                                                                                                                                                                       |            |   |                          | PN: 8D011                                                                                                                                     |
|            |                                                     |                                                                                                                                                                                                                                                                                                                       |            |   |                          | 016 First Release                                                                                                                             |
| _          |                                                     |                                                                                                                                                                                                                                                                                                                       |            |   | ISS DATE<br>Designed By: | Latest modification - by<br>Date:                                                                                                             |
|            |                                                     |                                                                                                                                                                                                                                                                                                                       |            |   | TITLE                    | Stainless Ste                                                                                                                                 |
| _ <b>_</b> |                                                     |                                                                                                                                                                                                                                                                                                                       |            |   | SCALE<br>NA              | General linear<br>Tolerances:                                                                                                                 |
|            |                                                     |                                                                                                                                                                                                                                                                                                                       |            |   | SOURIA                   | U WWW.SOURIAU.C                                                                                                                               |
|            |                                                     |                                                                                                                                                                                                                                                                                                                       |            |   | FORMAT<br>A3             | SOURIAU<br>8D011K(                                                                                                                            |
| L          | Н                                                   | G                                                                                                                                                                                                                                                                                                                     | F          | E | D                        | C                                                                                                                                             |