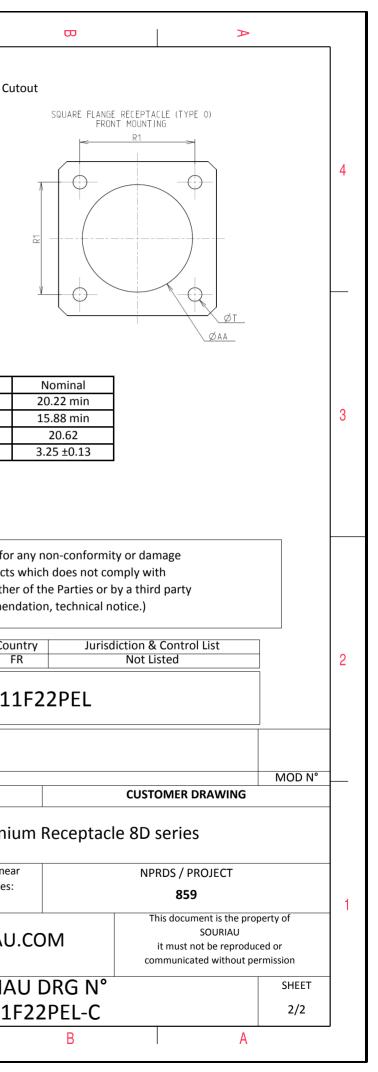

8D 0

G

11

F

22

Ρ

F

| Connector   | dimension     |  |  |  |
|-------------|---------------|--|--|--|
| Dim Nominal |               |  |  |  |
| Р           | 3.25±0.2      |  |  |  |
| PP          | 4.93±0.2      |  |  |  |
| R1          | 20.62         |  |  |  |
| R2          | 18.26         |  |  |  |
| S           | 26.2±0.3      |  |  |  |
| V           | 20.83+0/-1.25 |  |  |  |
| W           | 2.1/2.5       |  |  |  |
| Z           | 31.5 Max      |  |  |  |
| VV THREAD   | M15x1-6g      |  |  |  |