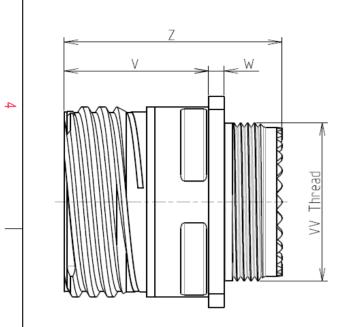

8D 0

G

11

F

22

Ρ

F

| Connector   | dimension     |  |  |  |
|-------------|---------------|--|--|--|
| Dim Nominal |               |  |  |  |
| Р           | 3.25±0.2      |  |  |  |
| PP          | 4.93±0.2      |  |  |  |
| R1          | 20.62         |  |  |  |
| R2          | 18.26         |  |  |  |
| S           | 26.2±0.3      |  |  |  |
| V           | 20.83+0/-1.25 |  |  |  |
| W           | 2.1/2.5       |  |  |  |
| Z           | 31.5 Max      |  |  |  |
| VV THREAD   | M15x1-6g      |  |  |  |