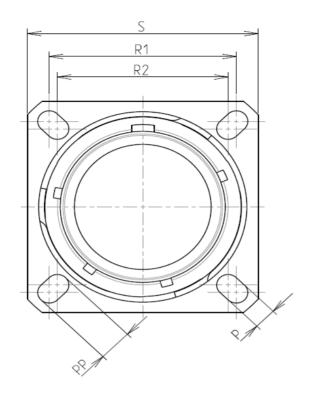

8D 0

G

11

F

22

Ρ

F

| Connector   | dimension     |  |  |  |
|-------------|---------------|--|--|--|
| Dim Nominal |               |  |  |  |
| Р           | 3.25±0.2      |  |  |  |
| PP          | 4.93±0.2      |  |  |  |
| R1          | 20.62         |  |  |  |
| R2          | 18.26         |  |  |  |
| S           | 26.2±0.3      |  |  |  |
| V           | 20.83+0/-1.25 |  |  |  |
| W           | 2.1/2.5       |  |  |  |
| Z           | 31.5 Max      |  |  |  |
| VV THREAD   | M15x1-6g      |  |  |  |