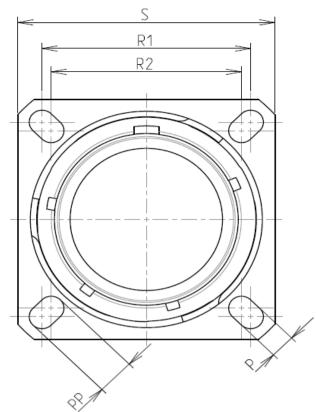

8D 0

G

23 TF

-

| Connector dimension |                                    |  |  |  |
|---------------------|------------------------------------|--|--|--|
| Dim                 | Nominal                            |  |  |  |
| Р                   | 3.91±0.2                           |  |  |  |
| PP                  | 6.15±0.2                           |  |  |  |
| R1                  | 34.93                              |  |  |  |
| R2                  | 31.75<br>42.9±0.3<br>20.07+0/-1.25 |  |  |  |
| S                   |                                    |  |  |  |
| V                   |                                    |  |  |  |
| W                   | 2.1/3.2                            |  |  |  |
| Z                   | 31.5 Max                           |  |  |  |
| VV THREAD           | M34x1-6g                           |  |  |  |