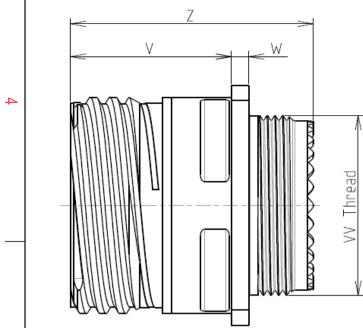

8D 0

G

23 TF

-

| Connector dimension |                                    |  |  |  |
|---------------------|------------------------------------|--|--|--|
| Dim                 | Nominal                            |  |  |  |
| Р                   | 3.91±0.2                           |  |  |  |
| PP                  | 6.15±0.2                           |  |  |  |
| R1                  | 34.93                              |  |  |  |
| R2                  | 31.75<br>42.9±0.3<br>20.07+0/-1.25 |  |  |  |
| S                   |                                    |  |  |  |
| V                   |                                    |  |  |  |
| W                   | 2.1/3.2                            |  |  |  |
| Z                   | 31.5 Max                           |  |  |  |
| VV THREAD           | M34x1-6g                           |  |  |  |