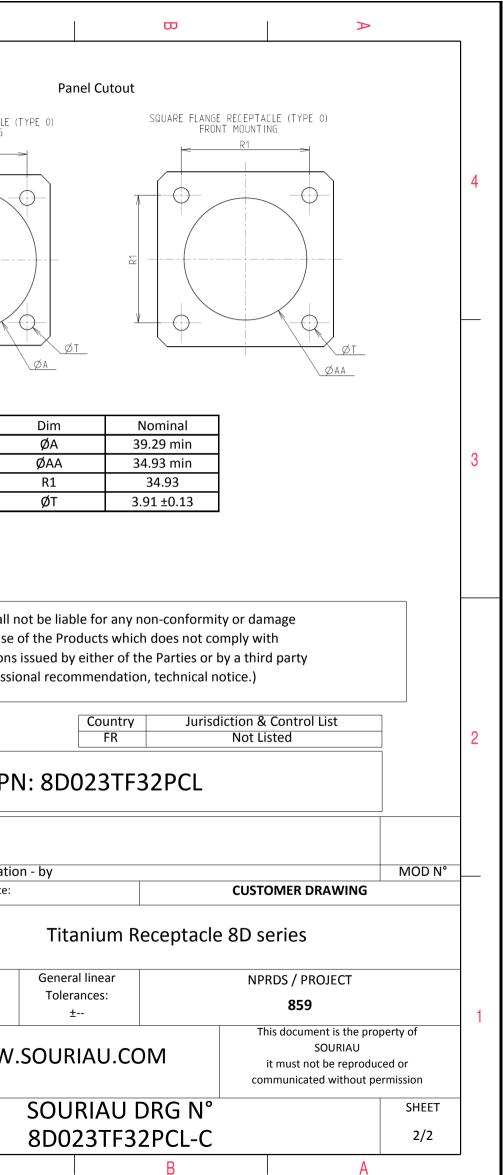

| F                                        | E | D                 |     | С                                                                           |